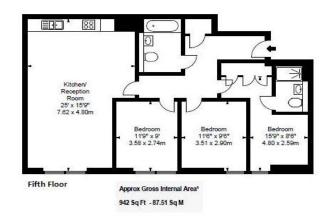

## **KEY INFORMATION**

**Local authority:** London Borough of Westminster City

**Internal area:** 942 sq. ft. / 87.51 sq. m.

No. of bedrooms: 3

**Council tax:** Band G - £1,379.27 for 2021/22