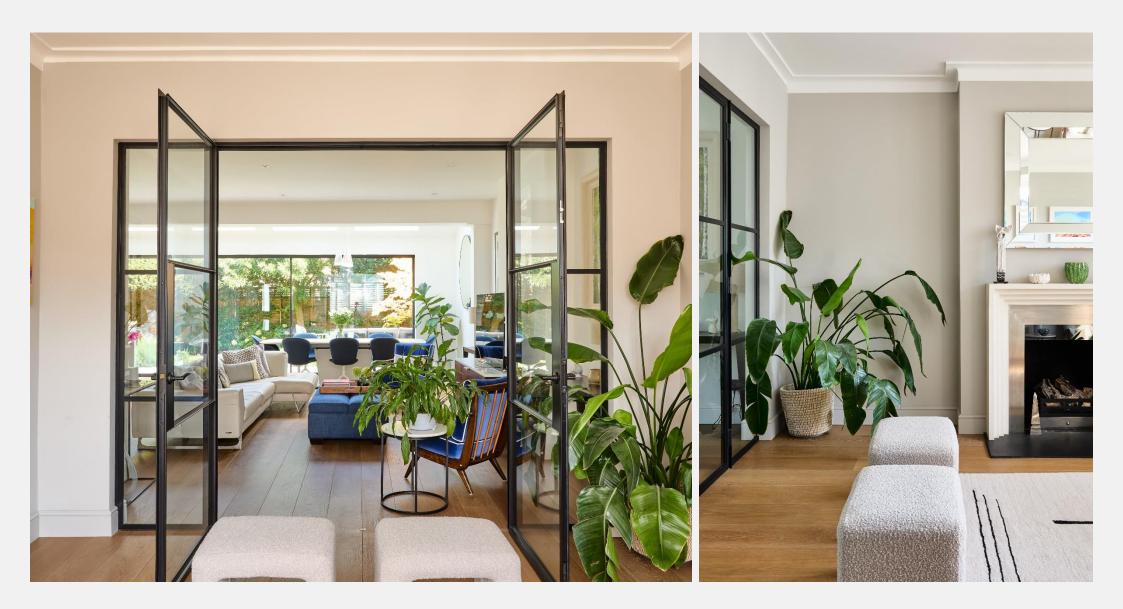

## Hartington Road Chiswick W4

A rarely available, detached, family residence, occupying this prominent position on a prestigious residential road, in the Grove Park Conservation Area of Chiswick. Situated moments from the River Thames the accommodation measures approximately 2,200 sq. ft. in total. The property has a fabulous openplan kitchen/dining/family room, utility room and cloakroom, front reception/office on the ground floor with speaker system throughout.

#### Hartington Road Chiswick W4

The stunning master suite features a dedicated dressing area and luxurious en suite bathroom with bath and separate shower enclosure. There are three additional bedrooms and two bathroom/shower rooms. The property benefits from being fully alarmed, an impressive rear garden and gated off-street parking to the front. Hartington Road is conveniently located in the desirable Grove Park area of Chiswick, five minutes' walk from the over ground station (National Rail) while the open spaces of Chiswick House and Grounds are nearby. Local amenities can be found close by at Strand on the Green and a further array of bars, boutiques and restaurants are available on Chiswick High Road.