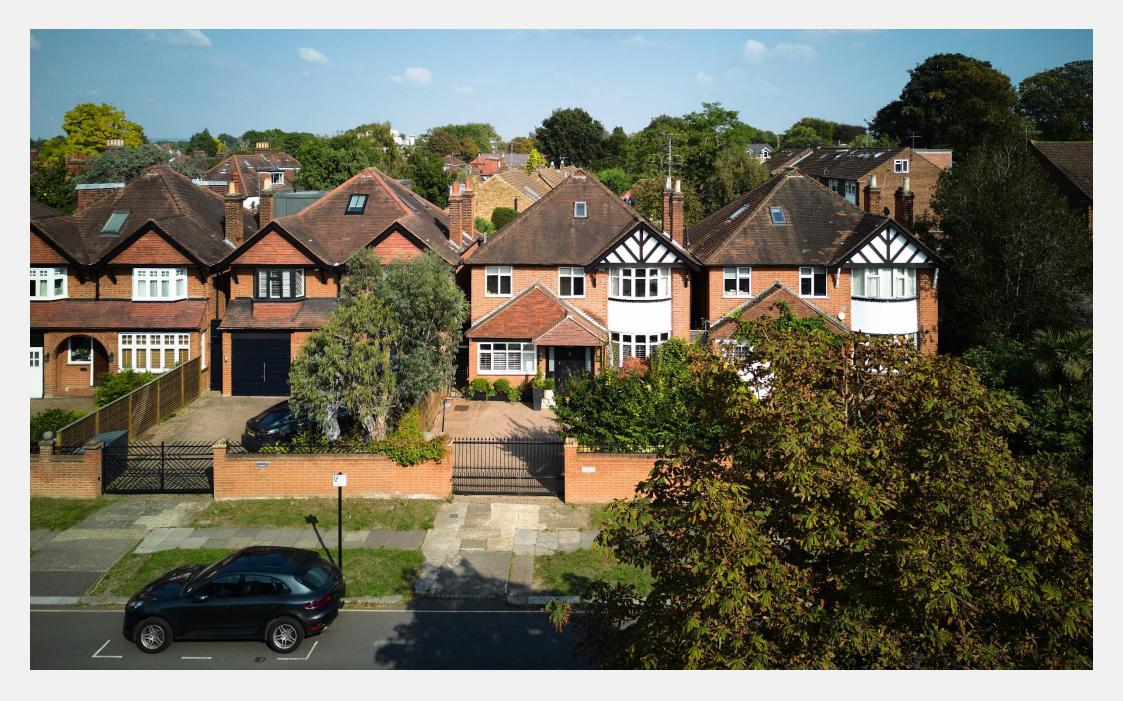

## Hartington Road Chiswick W4

A rarely available, detached, family residence, occupying this prominent position on a prestigious residential road, in the Grove Park Conservation Area of Chiswick. Situated moments from the River Thames the accommodation measures approximately 2,200 sq. ft. in total. The property has a fabulous openplan kitchen/dining/family room, utility room and cloakroom, front reception/office on the ground floor with speaker system throughout.

#### Hartington Road Chiswick W4

The stunning master suite features a dedicated dressing area and luxurious en suite bathroom with bath and separate shower enclosure. There are three additional bedrooms and two bathroom/shower rooms. The property benefits from being fully alarmed, an impressive rear garden and gated off-street parking to the front. Hartington Road is conveniently located in the desirable Grove Park area of Chiswick, five minutes' walk from the over ground station (National Rail) while the open spaces of Chiswick House and Grounds are nearby. Local amenities can be found close by at Strand on the Green and a further array of bars, boutiques and restaurants are available on Chiswick High Road.