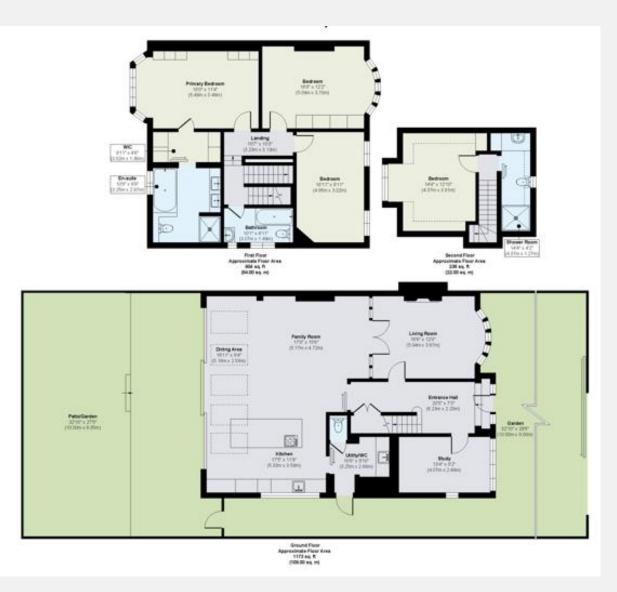

## Hartington Road Chiswick W4

A rarely available, detached, family residence, occupying this prominent position on a prestigious residential road, in the Grove Park Conservation Area of Chiswick. Situated moments from the River Thames the accommodation measures approximately 2,200 sq. ft. in total. The property has a fabulous openplan kitchen/dining/family room, utility room and cloakroom, front reception/office on the ground floor with speaker system throughout.

#### Hartington Road Chiswick W4

The stunning master suite features a dedicated dressing area and luxurious en suite bathroom with bath and separate shower enclosure. There are three additional bedrooms and two bathroom/shower rooms. The property benefits from being fully alarmed, an impressive rear garden and gated off-street parking to the front. Hartington Road is conveniently located in the desirable Grove Park area of Chiswick, five minutes' walk from the over ground station (National Rail) while the open spaces of Chiswick House and Grounds are nearby. Local amenities can be found close by at Strand on the Green and a further array of bars, boutiques and restaurants are available on Chiswick High Road.

## £10,000 per month Unfurnished

| KEY INFORMATION   |                                |
|-------------------|--------------------------------|
| Local authority:  | London Borough of Hounslow     |
| Internal area:    | 2,313 sq. ft. / 215 sq. m.     |
| No. of bedrooms:  | 4                              |
| Council tax band: | Н                              |
| Available from:   | 16 <sup>th</sup> February 2025 |