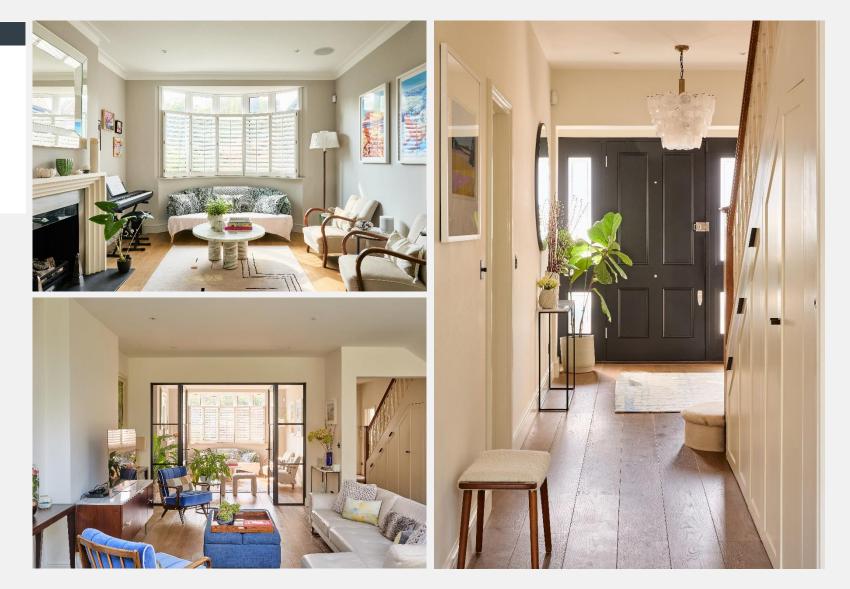

## Hartington Road Chiswick W4

A rarely available, detached, family residence, occupying this prominent position on a prestigious residential road, in the Grove Park Conservation Area of Chiswick. Situated moments from the River Thames the accommodation measures approximately 2,200 sq. ft. in total. The property has a fabulous openplan kitchen/dining/family room, utility room and cloakroom, front reception/office on the ground floor with speaker system throughout.

#### Hartington Road Chiswick W4

The stunning master suite features a dedicated dressing area and luxurious en suite bathroom with bath and separate shower enclosure. There are three additional bedrooms and two bathroom/shower rooms. The property benefits from being fully alarmed, an impressive rear garden and gated off-street parking to the front. Hartington Road is conveniently located in the desirable Grove Park area of Chiswick, five minutes' walk from the over ground station (National Rail) while the open spaces of Chiswick House and Grounds are nearby. Local amenities can be found close by at Strand on the Green and a further array of bars, boutiques and restaurants are available on Chiswick High Road.