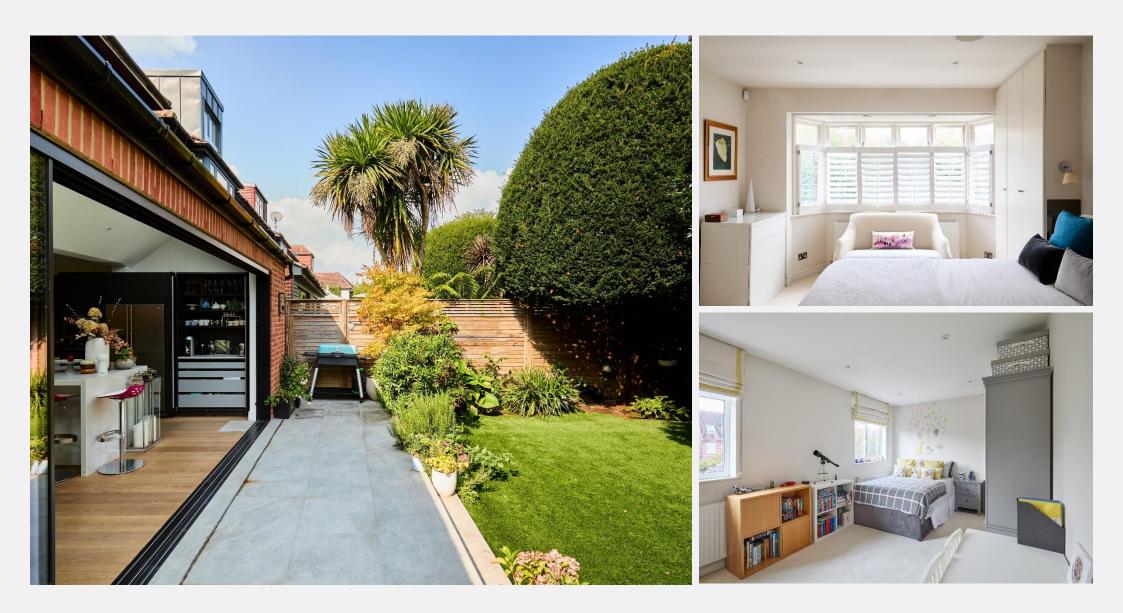

## Hartington Road Chiswick W4

A rarely available, detached, family residence, occupying this prominent position on a prestigious residential road, in the Grove Park Conservation Area of Chiswick. Situated moments from the River Thames the accommodation measures approximately 2,200 sq. ft. in total. The property has a fabulous openplan kitchen/dining/family room, utility room and cloakroom, front reception/office on the ground floor with speaker system throughout.

#### Hartington Road Chiswick W4

The stunning master suite features a dedicated dressing area and luxurious en suite bathroom with bath and separate shower enclosure. There are three additional bedrooms and two bathroom/shower rooms. The property benefits from being fully alarmed, an impressive rear garden and gated off-street parking to the front. Hartington Road is conveniently located in the desirable Grove Park area of Chiswick, five minutes' walk from the over ground station (National Rail) while the open spaces of Chiswick House and Grounds are nearby. Local amenities can be found close by at Strand on the Green and a further array of bars, boutiques and restaurants are available on Chiswick High Road.

#### KEY FEATURES

Four-bedroom home Open-plan kitchen/dining/family room Front reception/office Speaker system throughout Fully alarmed Rear garden Gated off- street parking