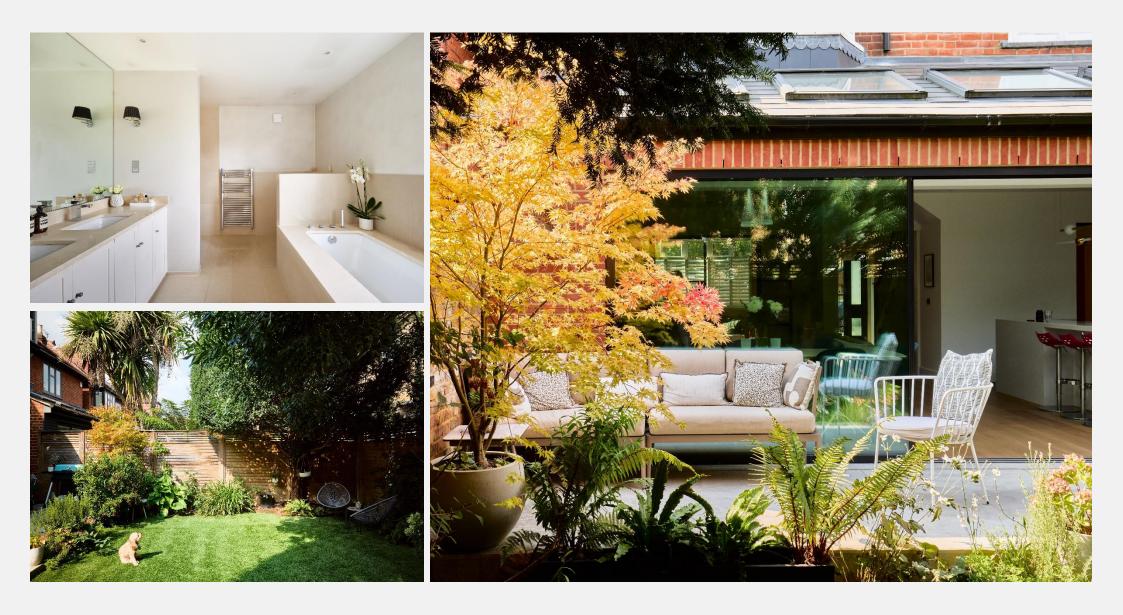

#### Hartington Road Chiswick W4

The stunning master suite features a dedicated dressing area and luxurious en suite bathroom with bath and separate shower enclosure. There are three additional bedrooms and two bathroom/shower rooms. The property benefits from being fully alarmed, an impressive rear garden and gated off-street parking to the front. Hartington Road is conveniently located in the desirable Grove Park area of Chiswick, five minutes' walk from the over ground station (National Rail) while the open spaces of Chiswick House and Grounds are nearby. Local amenities can be found close by at Strand on the Green and a further array of bars, boutiques and restaurants are available on Chiswick High Road.

#### KEY FEATURES

Four-bedroom home Open-plan kitchen/dining/family room Front reception/office Speaker system throughout Fully alarmed Rear garden Gated off- street parking