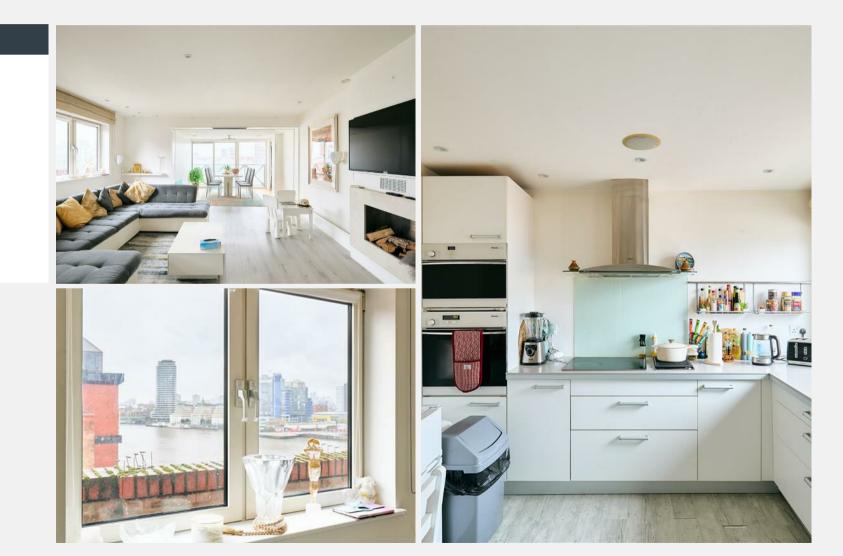

## **KEY FEATURES**

- Direct River Views
- Three Double Bedrooms
- Three Bathrooms
- Large Winter Garden
- Secure Underground Parking
- Concierge

| 63a Sailmakers C | ourt William | South West            | & Central | London | Branch |
|------------------|--------------|-----------------------|-----------|--------|--------|
| Morris Way       |              | 1 - 3 Lower<br>London | Richmond  | Road   |        |
| Fulham           |              | SW15 1EJ              |           |        |        |