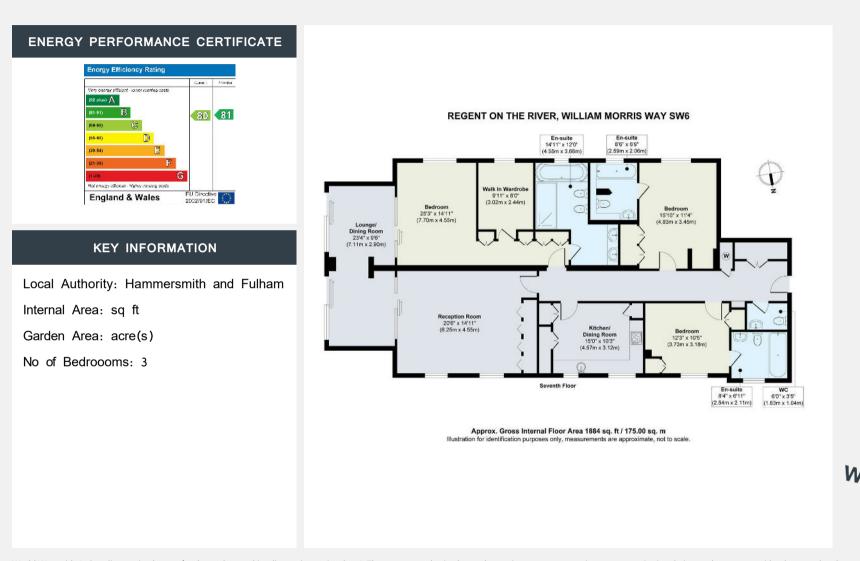

## **KEY FEATURES**

- Direct River Views
- Three Double Bedrooms
- Three Bathrooms
- Large Winter Garden
- Secure Underground Parking
- Concierge

| 63a Sailmakers C | ourt William | South West            | & Central | London | Branch |
|------------------|--------------|-----------------------|-----------|--------|--------|
| Morris Way       |              | 1 - 3 Lower<br>London | Richmond  | Road   |        |
| Fulham           |              | SW15 1EJ              |           |        |        |