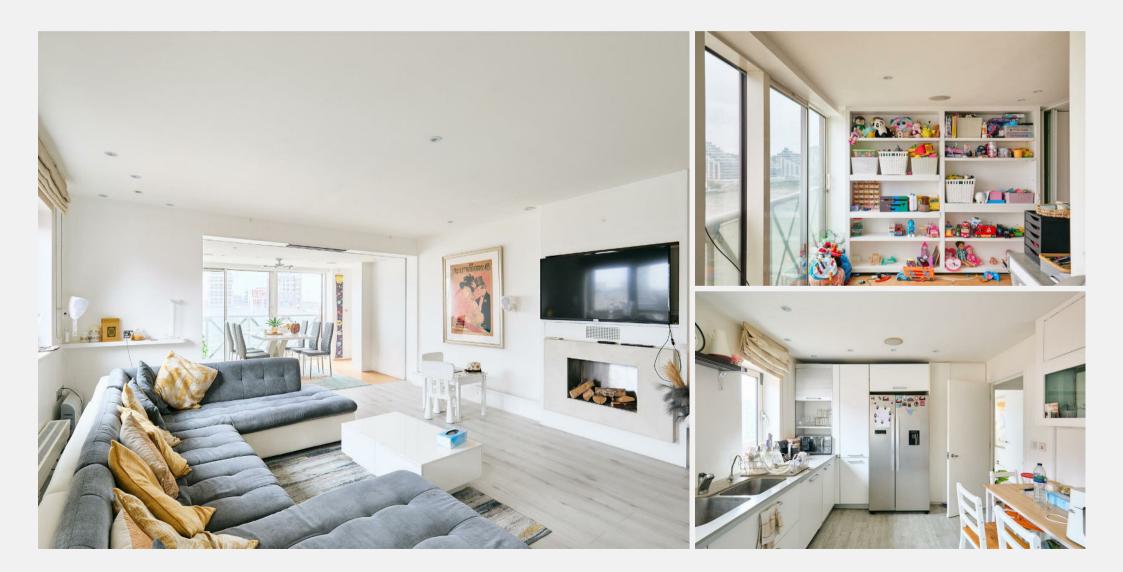

## **KEY FEATURES**

- Direct River Views
- Three Double Bedrooms
- Three Bathrooms
- Large Winter Garden
- Secure Underground Parking
- Concierge

| 63a Sailmakers C | ourt William | South West            | & Central | London | Branch |
|------------------|--------------|-----------------------|-----------|--------|--------|
| Morris Way       |              | 1 - 3 Lower<br>London | Richmond  | Road   |        |
| Fulham           |              | SW15 1EJ              |           |        |        |