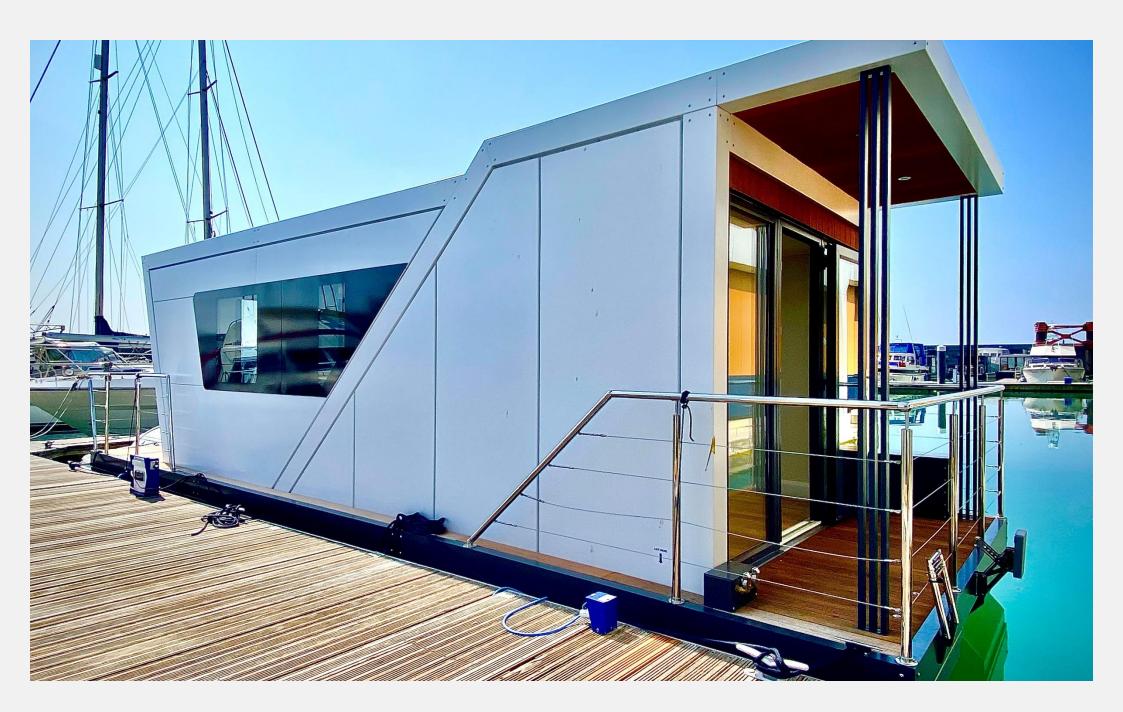

## **Limehouse Waterside & Marina Limehouse E14**

A different kind of home from home. Compact, sleek, living experience in the heart of the city. This modern refined, the M Series M250 is our most versatile craft yet. marina serves as a gateway between the River Thames Whether it's for a much-needed holiday, a working and over 2,000 miles of navigable canals and rivers. It weekend, or simply taking time to enjoy all-round blue features secure moorings with CCTV, laundry facilities, health benefits, the M250 provides the ultimate marina showers, and Wi-Fi. Surrounded by cobbled streets, experience. What sets the M250 apart is the ingenious use historic riverside pubs, and excellent restaurants, the of space, making for a light-filled lounge and bedroom - marina creates a tranquil oasis amidst the bustling city. both with balconies - partitioned by a fully-equipped With Limehouse DLR station nearby, residents enjoy quick kitchen and bathroom.

## KEY FEATURES

**New Build** 

One bedroom houseboat

Full kitchen

Shower room

Two balconies

**Charming marina** 