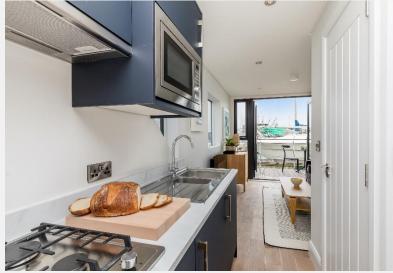

## KEY FEATURES

**New Build** 

One bedroom houseboat

Full kitchen

Shower room

Two balconies

**Charming marina** 

## **KEY INFORMATION**

**Local authority:** London Borough of Tower Hamlets

**Internal area:** 258 sq. ft. / 23.96 sq. m.

No. of bedrooms:

**Council tax band:** Exempt – Leisure mooring

**Mooring charge:** £12,482.80 approx. per annum