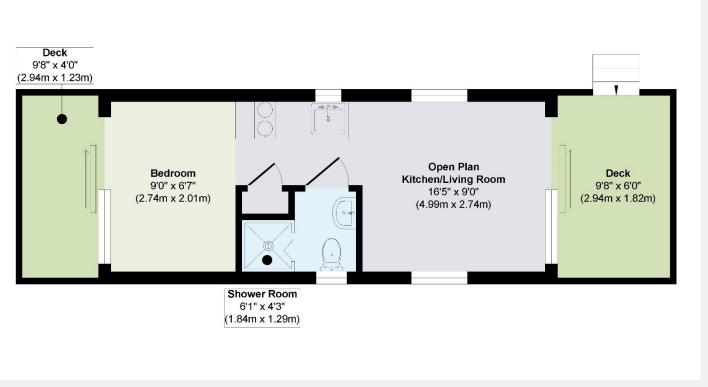

## KEY FEATURES

**New Build** 

One bedroom houseboat

Full kitchen

Shower room

Two balconies

**Charming marina** 

## **KEY INFORMATION**

**Local authority:** London Borough of Tower Hamlets

**Internal area:** 258 sq. ft. / 23.96 sq. m.

No. of bedrooms:

**Council tax band:** Exempt – Leisure mooring

**Mooring charge:** £12,482.80 approx. per annum