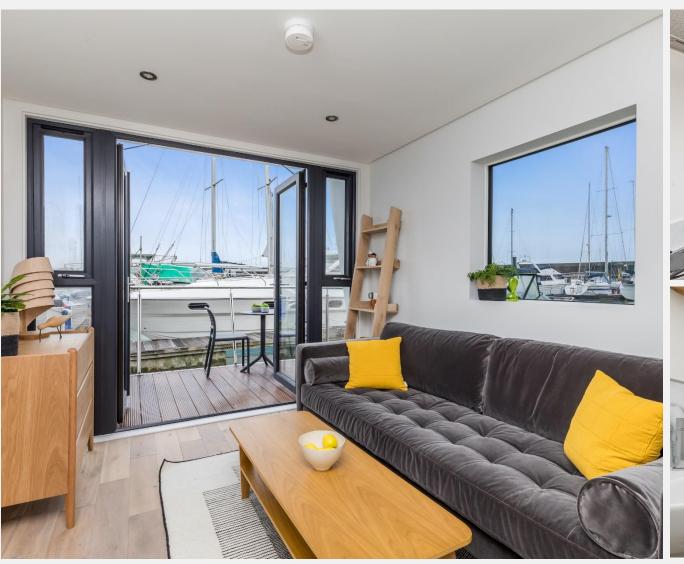

## KEY FEATURES

**New Build** 

One bedroom houseboat

Full kitchen

Shower room

Two balconies

**Charming marina** 

## **KEY INFORMATION**

**Local authority:** London Borough of Tower Hamlets

**Internal area:** 258 sq. ft. / 23.96 sq. m.

No. of bedrooms:

**Council tax band:** Exempt – Leisure mooring

**Mooring charge:** £12,482.80 approx. per annum