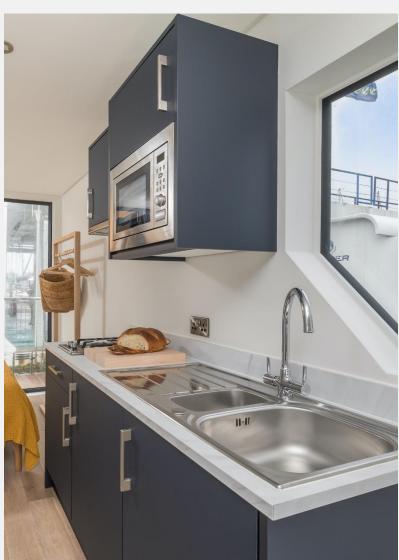

## KEY FEATURES

**New Build** 

One bedroom houseboat

Full kitchen

Shower room

Two balconies

**Charming marina** 

## **KEY INFORMATION**

**Local authority:** London Borough of Tower Hamlets

**Internal area:** 258 sq. ft. / 23.96 sq. m.

No. of bedrooms:

**Council tax band:** Exempt – Leisure mooring

**Mooring charge:** £12,482.80 approx. per annum