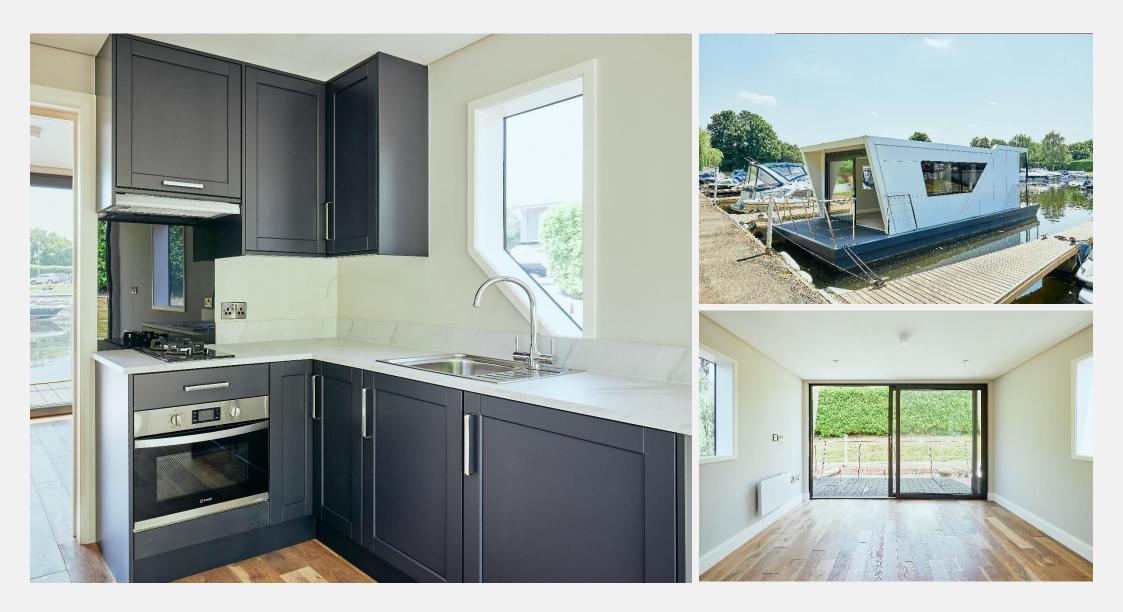

### Limehouse Waterside & Marina Limehouse E14

A different kind of home from home. This M Series vessel is 12 m. long and 4.5 m. wide, this model has been designed to give maximum interior space, while still fitting within a standard marina berth and with the added bonus of a 2 m. balcony front and rear ideal for al fresco entertaining. Glass windows along the full width of the front, with sliding doors for access, creates a bright airy living / dining / kitchen space bathed in natural light. The M350 can either have one larger master bedroom, or a double and a separate single

#### **KEY FEATURES**

New Build

One bedroom houseboat

Full kitchen

Shower room

**Two balconies** 

**Charming Marina** 