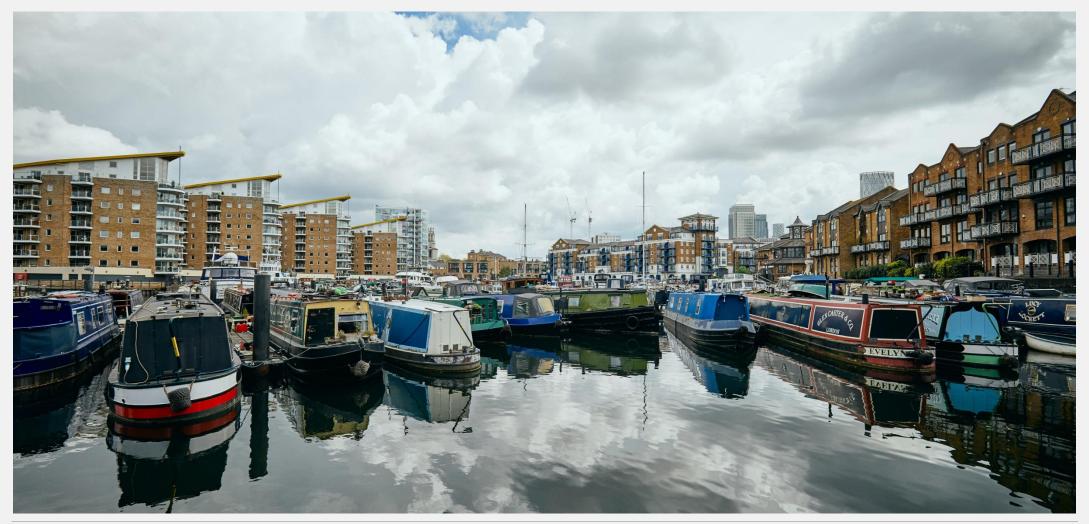

### Limehouse Waterside & Marina Limehouse E14

Limehouse Waterside & Marina, situated between the City of London and Canary Wharf, offers a unique waterside living experience in the heart of the city. This modern marina serves as a gateway between the River Thames and over 2,000 miles of navigable canals and rivers. It features secure moorings with CCTV, laundry facilities, showers, and Wi-Fi. Surrounded by cobbled streets, historic riverside pubs, and excellent restaurants, the marina creates a tranquil oasis amidst the bustling city. With Limehouse DLR station nearby,