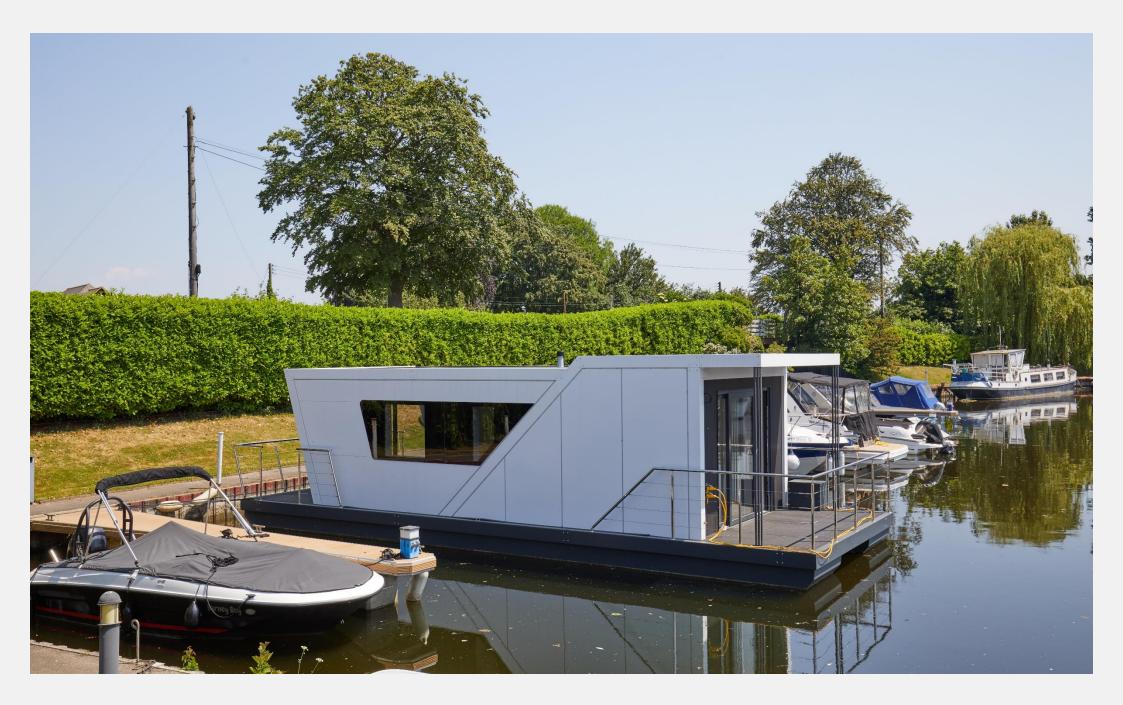

### Limehouse Waterside & Marina Limehouse E14

A different kind of home from home. This M Series vessel is 12 m. long and 4.5 m. wide, this model has been designed to give maximum interior space, while still fitting within a standard marina berth and with the added bonus of a 2 m. balcony front and rear ideal for al fresco entertaining. Glass windows along the full width of the front, with sliding doors for access, creates a bright airy living / dining / kitchen space bathed in natural light. The M350 can either have one larger master bedroom, or a double and a separate single

#### **KEY FEATURES**

New Build

One bedroom houseboat

Full kitchen

Shower room

**Two balconies** 

**Charming Marina** 

## Limehouse Waterside & Marina£220,000Limehouse E14Leisure mooring

| KEY INFORMATION  |                                 |
|------------------|---------------------------------|
| Local authority: | London Borough of Tower Hamlets |
| Internal area:   | 309 sq. ft. / 28.72 sq. m.      |
| No. of bedrooms: | 1                               |
| Mooring charge:  | £14,009.10 approx. per annum    |