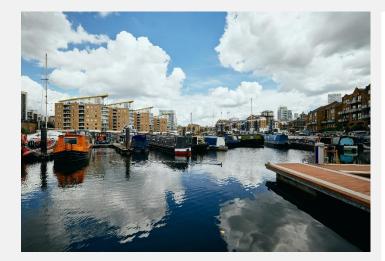

### Limehouse Waterside & Marina Limehouse E14

Limehouse Waterside & Marina, situated between the City of London and Canary Wharf, offers a unique waterside living experience in the heart of the city. This modern marina serves as a gateway between the River Thames and over 2,000 miles of navigable canals and rivers. It features secure moorings with CCTV, laundry facilities, showers, and Wi-Fi. Surrounded by cobbled streets, historic riverside pubs, and excellent restaurants, the marina creates a tranquil oasis amidst the bustling city. With Limehouse DLR station nearby,