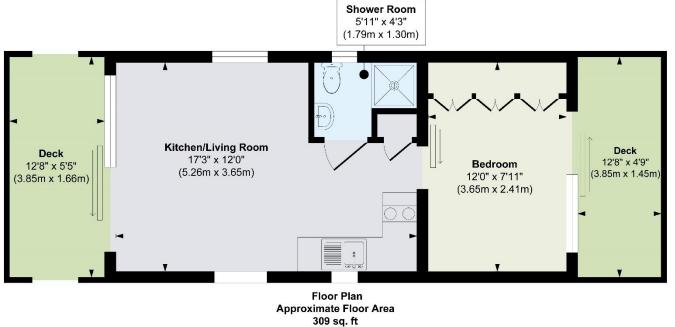

## Limehouse Waterside & Marina£220,000Limehouse E14Leisure mooring

| KEY INFORMATION  |                                 |
|------------------|---------------------------------|
| Local authority: | London Borough of Tower Hamlets |
| Internal area:   | 309 sq. ft. / 28.72 sq. m.      |
| No. of bedrooms: | 1                               |
| Mooring charge:  | £14,009.10 approx. per annum    |

309 sq. ft (28.72 sq. m)