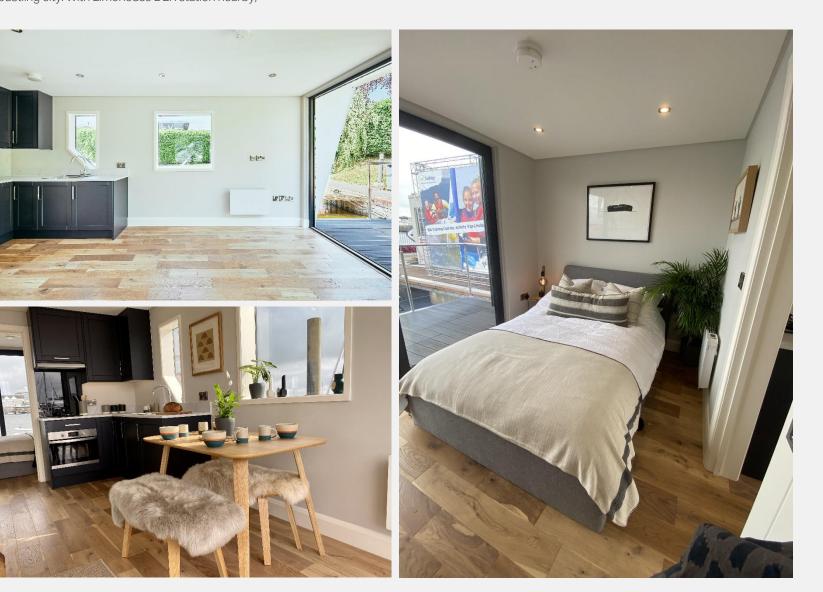

### Limehouse Waterside & Marina Limehouse E14

A different kind of home from home. This M Series vessel is 12 m. long and 4.5 m. wide, this model has been designed to give maximum interior space, while still fitting within a standard marina berth and with the added bonus of a 2 m. balcony front and rear ideal for al fresco entertaining. Glass windows along the full width of the front, with sliding doors for access, creates a bright airy living / dining / kitchen space bathed in natural light. The M350 can either have one larger master bedroom, or a double and a separate single

#### **KEY FEATURES**

New Build

One bedroom houseboat

Full kitchen

Shower room

**Two balconies** 

**Charming Marina** 