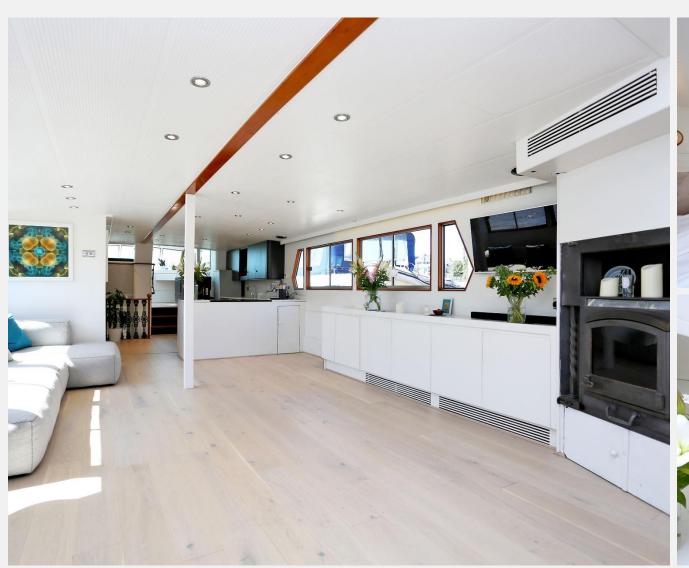

The houseboat boasts front and back decks, a phenomenal top deck, a large Chelsea Design Centre Pier. You really need to view this boat to fully open-plan sitting room, a kitchen, a hand-built dining room, and two appreciate all that it offers. wheelhouses, providing plenty of space. High ceilings and huge picture windows offer stunning natural light and space throughout, with unparalleled views of the River Thames. The lower floor includes a spacious master