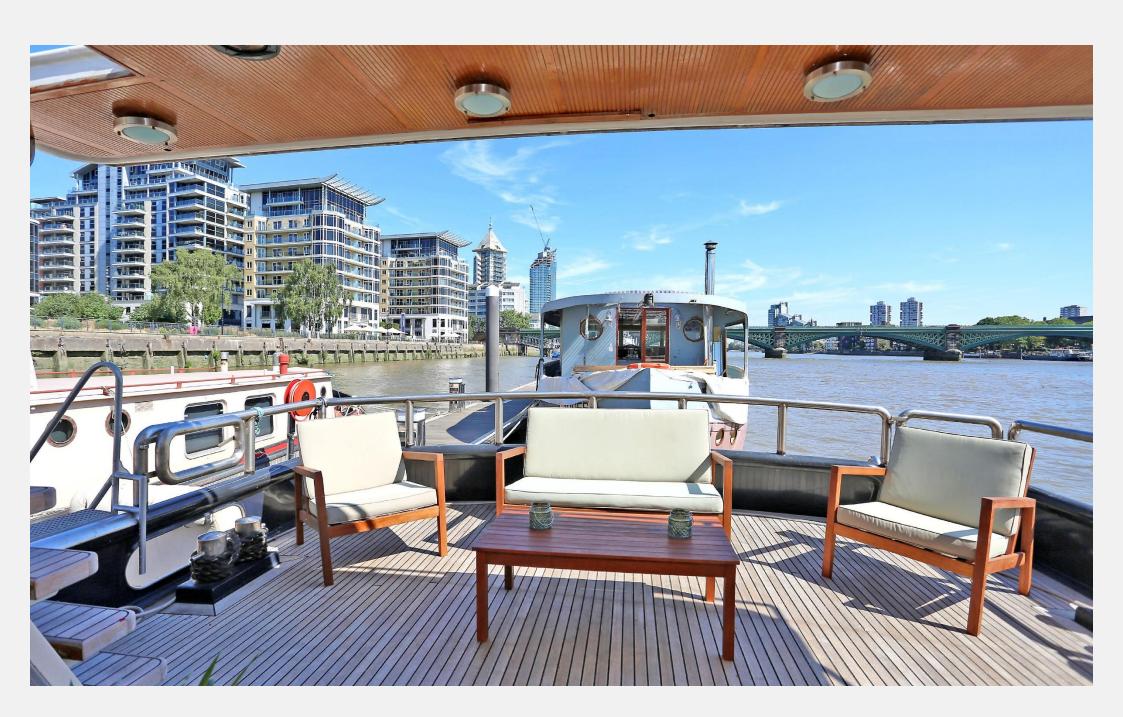

The houseboat boasts front and back decks, a phenomenal top deck, a large Chelsea Design Centre Pier. You really need to view this boat to fully open-plan sitting room, a kitchen, a hand-built dining room, and two appreciate all that it offers. wheelhouses, providing plenty of space. High ceilings and huge picture windows offer stunning natural light and space throughout, with unparalleled views of the River Thames. The lower floor includes a spacious master

Moored at the exclusive Imperial Wharf in Fulham, it is close to the shops, restaurants, and bars of Chelsea, making it a wonderful pied-à-terre. Imperial Underground stations. The Thames Clipper river bus stops at the nearby