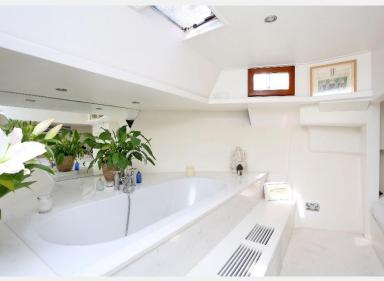

### **Imperial Wharf Fulham SW6**

This luxurious two-bedroom, two-bathroom houseboat has been redesigned bedroom with a feature bath, perfect for star-gazing through the skylight, an to a high standard. It features underfloor heating, central heating, a wood- en suite bathroom, a dressing room, and an additional storage room. burning stove, and full insulation throughout. Built from scratch in 2006, this twin-engined steel yacht was originally designed to cruise the Mediterranean and French canals. If you feel adventurous, you have the luxury of taking your Wharf station offers excellent links to National Rail trains, which connect with floating home with you!