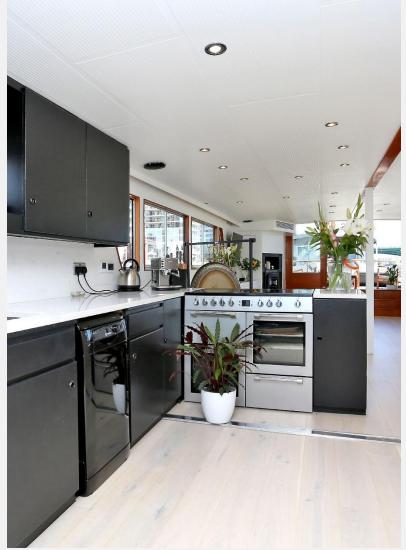

The houseboat boasts front and back decks, a phenomenal top deck, a large Chelsea Design Centre Pier. You really need to view this boat to fully open-plan sitting room, a kitchen, a hand-built dining room, and two appreciate all that it offers. wheelhouses, providing plenty of space. High ceilings and huge picture windows offer stunning natural light and space throughout, with unparalleled views of the River Thames. The lower floor includes a spacious master