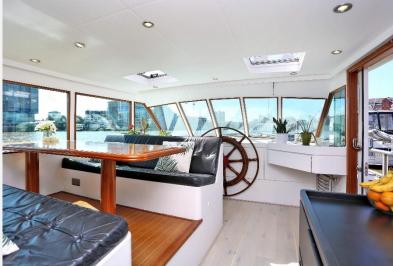

The houseboat boasts front and back decks, a phenomenal top deck, a large Chelsea Design Centre Pier. You really need to view this boat to fully open-plan sitting room, a kitchen, a hand-built dining room, and two appreciate all that it offers. wheelhouses, providing plenty of space. High ceilings and huge picture windows offer stunning natural light and space throughout, with unparalleled views of the River Thames. The lower floor includes a spacious master