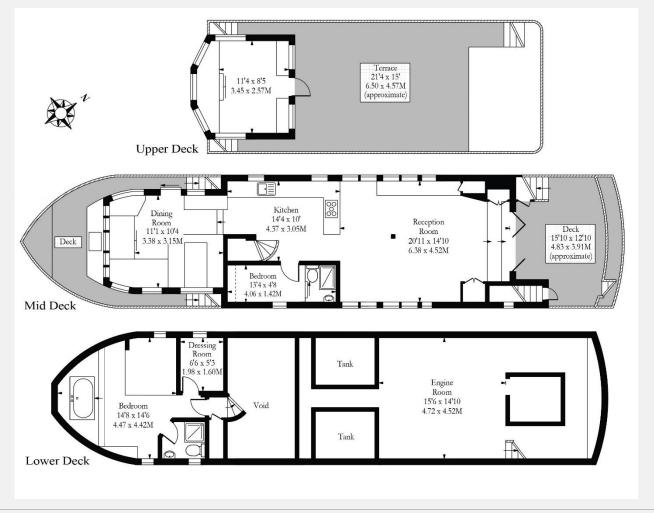

The houseboat boasts front and back decks, a phenomenal top deck, a large Chelsea Design Centre Pier. You really need to view this boat to fully open-plan sitting room, a kitchen, a hand-built dining room, and two appreciate all that it offers. wheelhouses, providing plenty of space. High ceilings and huge picture windows offer stunning natural light and space throughout, with unparalleled views of the River Thames. The lower floor includes a spacious master

#### **KEY INFORMATION**

**Local authority:** London Borough of Hammersmith and

Fulham

**Internal area:** 1,581 sq. ft. / 146.88 sq. m.

**Garden area:** Spacious Deck

No. of bedrooms: 2

**Mooring charges:** £20,472 per year approx.