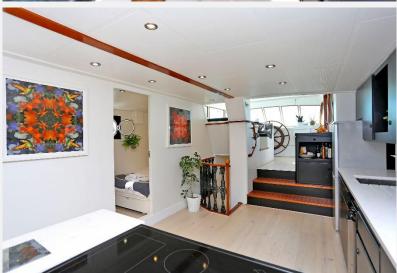

The houseboat boasts front and back decks, a phenomenal top deck, a large Chelsea Design Centre Pier. You really need to view this boat to fully open-plan sitting room, a kitchen, a hand-built dining room, and two appreciate all that it offers. wheelhouses, providing plenty of space. High ceilings and huge picture windows offer stunning natural light and space throughout, with unparalleled views of the River Thames. The lower floor includes a spacious master