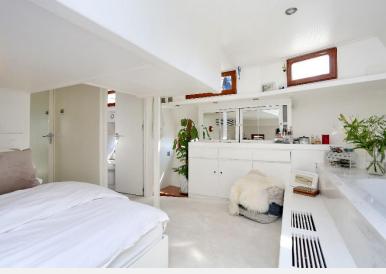

### **Imperial Wharf Fulham SW6**

This luxurious two-bedroom, two-bathroom houseboat has been redesigned bedroom with a feature bath, perfect for star-gazing through the skylight, an to a high standard. It features underfloor heating, central heating, a wood- en suite bathroom, a dressing room, and an additional storage room. burning stove, and full insulation throughout. Built from scratch in 2006, this twin-engined steel yacht was originally designed to cruise the Mediterranean and French canals. If you feel adventurous, you have the luxury of taking your Wharf station offers excellent links to National Rail trains, which connect with floating home with you!