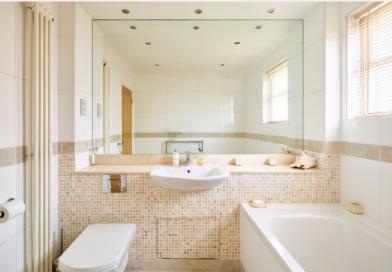

with en suite shower room and plentiful cupboard space; two smaller bedrooms; a large modern family bathroom; kitchen and a bright and sunny living room. All the main rooms are west-facing so have glorious sunlight from mid-morning until the end of the day. The utility area, with space for washing machine, tumble drier and freezer is located under the stairs leading up to the first floor next to the garage internal door. Little style touches including fretted radiator covers and underfloor heating in both bathrooms, abound in this beautiful residence.