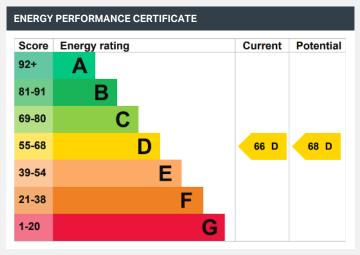

# Local authority: Local authority: London Borough of Hammersmith & Fulham Internal area: 982 sq. ft. / 91.23 sq. m. Council tax band: D No. of bedrooms: 3