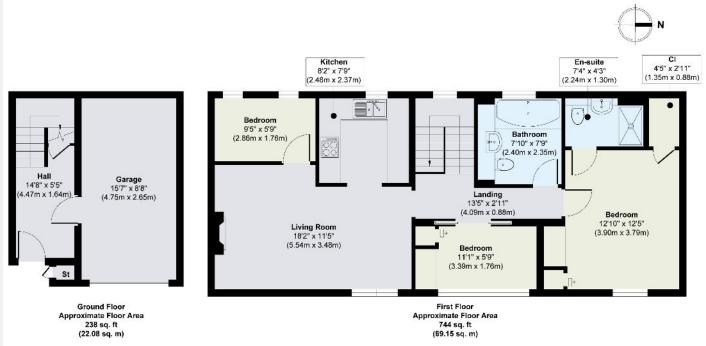

#### Lord Napier Place Hammersmith W6

Rarely available, stunning three bedroom, two bathroom coach house located a stone's throw from the River Thames in the popular Lord Napier Place development off Upper Mall, Hammersmith. Situated on a private road, with street parking in front of the long versatile garage, which has power, water and an internal door into the property. The living area is located laterally on the first floor with sideways views of the river, across the race box of the Corinthian Yacht Club next door. Set in this secure, gated development, the Coach House provides: a lovely master bedroom

with en suite shower room and plentiful cupboard space; two smaller bedrooms; a large modern family bathroom; kitchen and a bright and sunny living room. All the main rooms are west-facing so have glorious sunlight from mid-morning until the end of the day. The utility area, with space for washing machine, tumble drier and freezer is located under the stairs leading up to the first floor next to the garage internal door. Little style touches including fretted radiator covers and underfloor heating in both bathrooms, abound in this beautiful residence.

# Local authority: Local authority: London Borough of Hammersmith & Fulham Internal area: 982 sq. ft. / 91.23 sq. m. Council tax band: D No. of bedrooms: 3