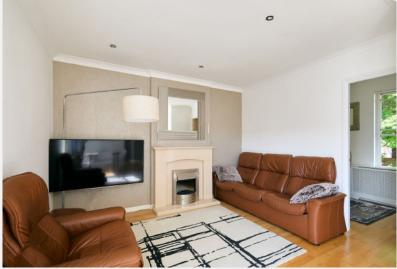

#### Lord Napier Place Hammersmith W6

Rarely available, stunning three bedroom, two bathroom coach house located a stone's throw from the River Thames in the popular Lord Napier Place development off Upper Mall, Hammersmith. Situated on a private road, with street parking in front of the long versatile garage, which has power, water and an internal door into the property. The living area is located laterally on the first floor with sideways views of the river, across the race box of the Corinthian Yacht Club next door. Set in this secure, gated development, the Coach House provides: a lovely master bedroom

with en suite shower room and plentiful cupboard space; two smaller bedrooms; a large modern family bathroom; kitchen and a bright and sunny living room. All the main rooms are west-facing so have glorious sunlight from mid-morning until the end of the day. The utility area, with space for washing machine, tumble drier and freezer is located under the stairs leading up to the first floor next to the garage internal door. Little style touches including fretted radiator covers and underfloor heating in both bathrooms, abound in this beautiful residence.