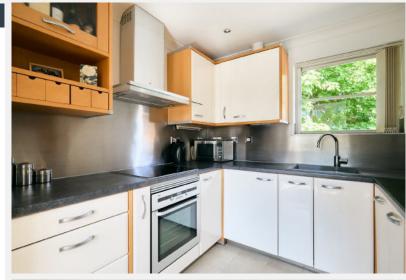

with en suite shower room and plentiful cupboard space; two smaller bedrooms; a large modern family bathroom; kitchen and a bright and sunny living room. All the main rooms are west-facing so have glorious sunlight from mid-morning until the end of the day. The utility area, with space for washing machine, tumble drier and freezer is located under the stairs leading up to the first floor next to the garage internal door. Little style touches including fretted radiator covers and underfloor heating in both bathrooms, abound in this beautiful residence.