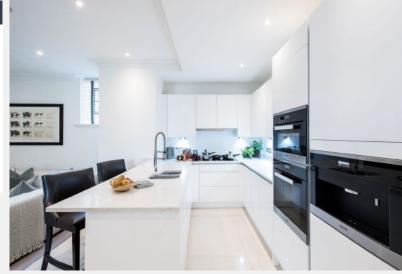

## Palace Wharf Hammersmith W6

This spectacular, light and airy, interior designed two bedroom, two bathroom apartment with an exclusive garden and river views is available on the ground floor of this newly converted, warehouse style, gated development on the River Thames. On offer is over 900 sq. ft. of luxury living including two bedrooms with en suite bathrooms, a large open plan kitchen / reception opening onto a small private garden, perfect for entertaining, and a separate toilet. The fully fitted Metris Kitchen is complete with Miele appliances including an integrated dishwasher, washer /

dryer, full height fridge-freezer, oven, hob and integrated extractor fan as well as a Caple wine cooler. The bathrooms comprise of full bathroom suites with underfloor heating whilst the bedrooms boast bespoke mirrored wardrobes and automatic lights which are sure to impress. Further benefits of the apartment include a Crestron audio-visual system, a digital entry system and pre-wiring for Sky + TV.