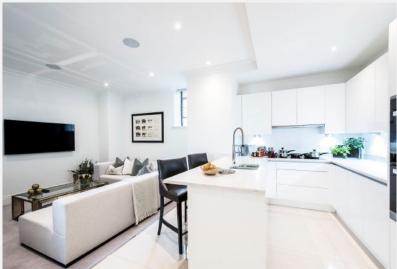

## Palace Wharf Hammersmith W6

This spectacular, light and airy, interior designed two bedroom, two bathroom apartment with an exclusive garden and river views is available on the ground floor of this newly converted, warehouse style, gated development on the River Thames. On offer is over 900 sq. ft. of luxury living including two bedrooms with en suite bathrooms, a large open plan kitchen / reception opening onto a small private garden, perfect for entertaining, and a separate toilet. The fully fitted Metris Kitchen is complete with Miele appliances including an integrated dishwasher, washer /

dryer, full height fridge-freezer, oven, hob and integrated extractor fan as well as a Caple wine cooler. The bathrooms comprise of full bathroom suites with underfloor heating whilst the bedrooms boast bespoke mirrored wardrobes and automatic lights which are sure to impress. Further benefits of the apartment include a Crestron audio-visual system, a digital entry system and pre-wiring for Sky + TV.