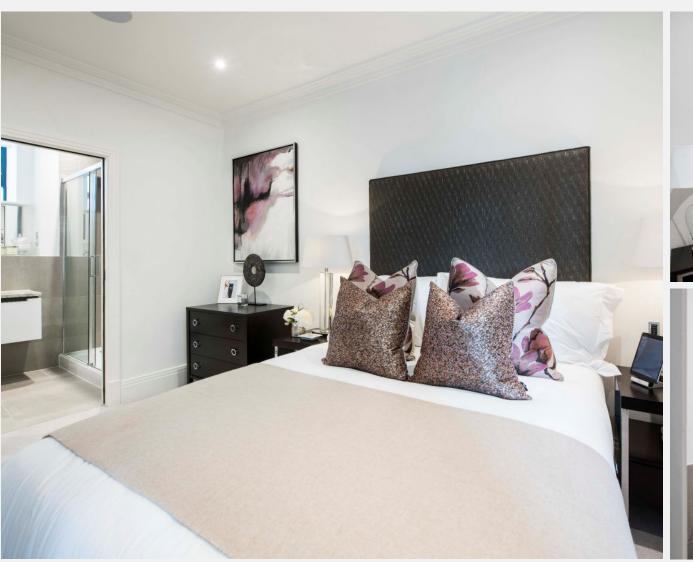

## Palace Wharf Hammersmith W6

This spectacular, light and airy, interior designed two bedroom, two bathroom apartment with an exclusive garden and river views is available on the ground floor of this newly converted, warehouse style, gated development on the River Thames. On offer is over 900 sq. ft. of luxury living including two bedrooms with en suite bathrooms, a large open plan kitchen / reception opening onto a small private garden, perfect for entertaining, and a separate toilet. The fully fitted Metris Kitchen is complete with Miele appliances including an integrated dishwasher, washer /

dryer, full height fridge-freezer, oven, hob and integrated extractor fan as well as a Caple wine cooler. The bathrooms comprise of full bathroom suites with underfloor heating whilst the bedrooms boast bespoke mirrored wardrobes and automatic lights which are sure to impress. Further benefits of the apartment include a Crestron audio-visual system, a digital entry system and pre-wiring for Sky + TV.