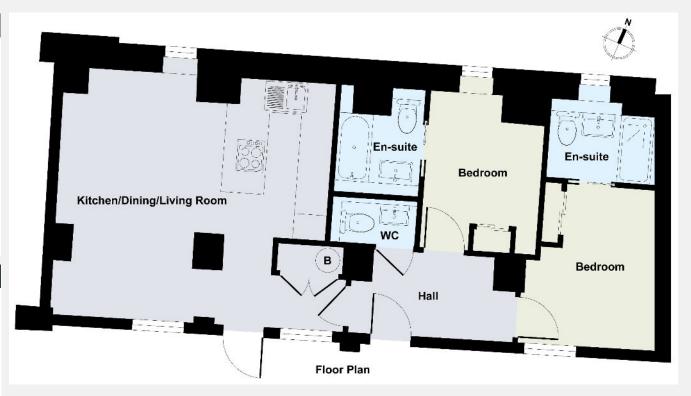

## Palace Wharf Hammersmith W6

This spectacular, light and airy, interior designed two bedroom, two bathroom apartment with an exclusive garden and river views is available on the ground floor of this newly converted, warehouse style, gated development on the River Thames. On offer is over 900 sq. ft. of luxury living including two bedrooms with en suite bathrooms, a large open plan kitchen / reception opening onto a small private garden, perfect for entertaining, and a separate toilet. The fully fitted Metris Kitchen is complete with Miele appliances including an integrated dishwasher, washer /

| KEY INFORMATION   |                                        |  |  |
|-------------------|----------------------------------------|--|--|
| Local authority:  | London Borough of Hammersmith & Fulham |  |  |
| Internal area:    | 901 sq. ft. / 83.70 sq. m.             |  |  |
| Council tax band: | F                                      |  |  |
| Available from:   | Immediately                            |  |  |