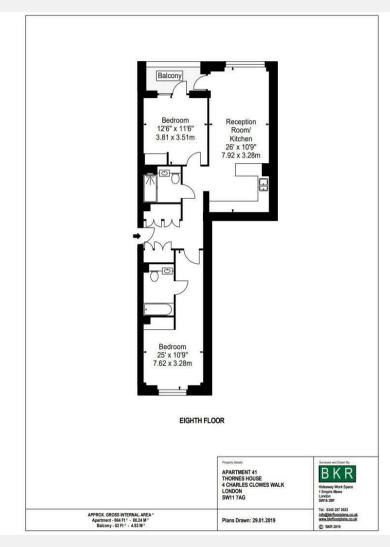

#### **KEY INFORMATION**

Local Authority: Wandsworth

Internal Area: sq ft

Garden Area: acre(s)

No of Bedroooms: 2

World Waterside Ltd trading as riverhomes for themselves and its clients give notice that 1: They are not authorised to make or give any representations or warranties in relation to the property either here or elsewhere, either on their own behalf or on behalf of their client or otherwise. 2: These particulars do not form part of any offer or contract and must not be relied upon as statements or representations of fact. Any areas, measurements or distances are approximate. The text, photographs and plans are for guidance only and are not necessarily comprehensive. 3: It should not be assumed that the property has all necessary planning, building regulation or other consents and any services, equipment or facilities have not been tested. 4: Lease details, service charges, ground rent (where applicable) and council tax are given as a guide only and should be checked and confirmed by your Solicitor prior to exchange of contracts. 5: They assume no responsibility and any intending purchasers or tenants must satisfy themselves by inspection or otherwise as to the correctness of each of the statements contained within these particulars. If you require clarification of any points please contact us.