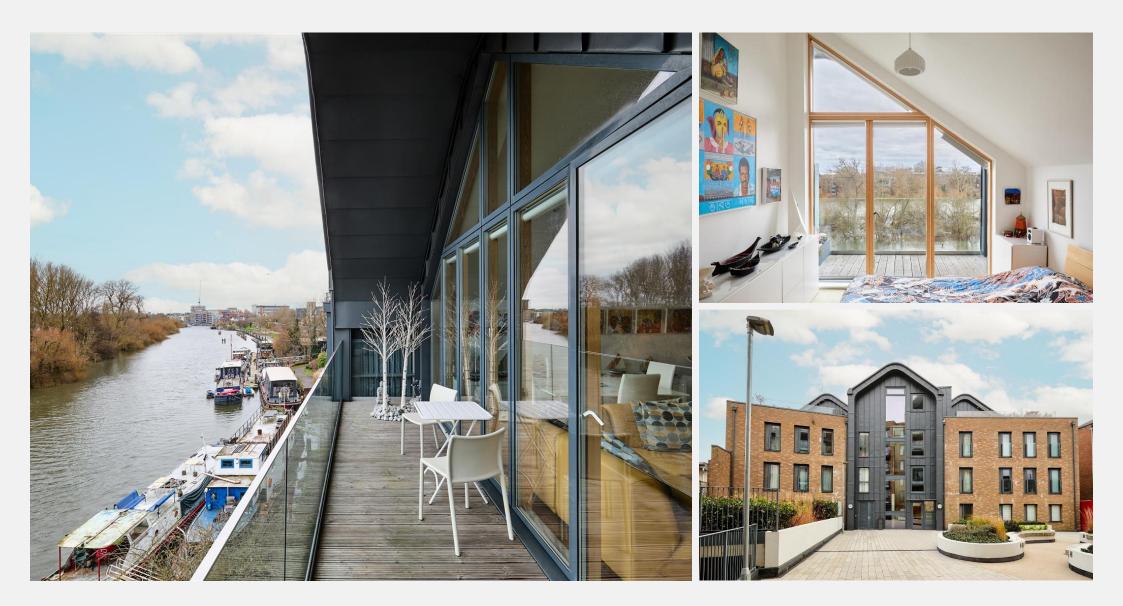

## Kew Bridge Road Brentford TW8

Perched on the banks of the River Thames, this exceptional penthouse offers over 1,000 sq. ft. of thoughtfully designed living space, with breathtaking views across the river and beyond. Defined by its clean lines and contemporary finishes, the home seamlessly combines style and functionality. The principal living area is anchored by dramatic floor-to-ceiling apex windows that flood the space with natural light. An open-plan kitchen, complete with a sleek breakfast bar and dining area, opens onto a sweeping roof terrace

— a remarkable extension of the living space, perfect for taking in panoramic views of the Thames, Kew Bridge, and the London skyline. The two generous double bedrooms include a serene principal suite suite overlooking the river, featuring bespoke built-in wardrobes and a refined en suite shower room. A second terrace at the rear of the property offers a quiet retreat, while additional features such as a utility cupboard, air circulation system, and a secure underground parking space ensure a balance of luxury and practicality.