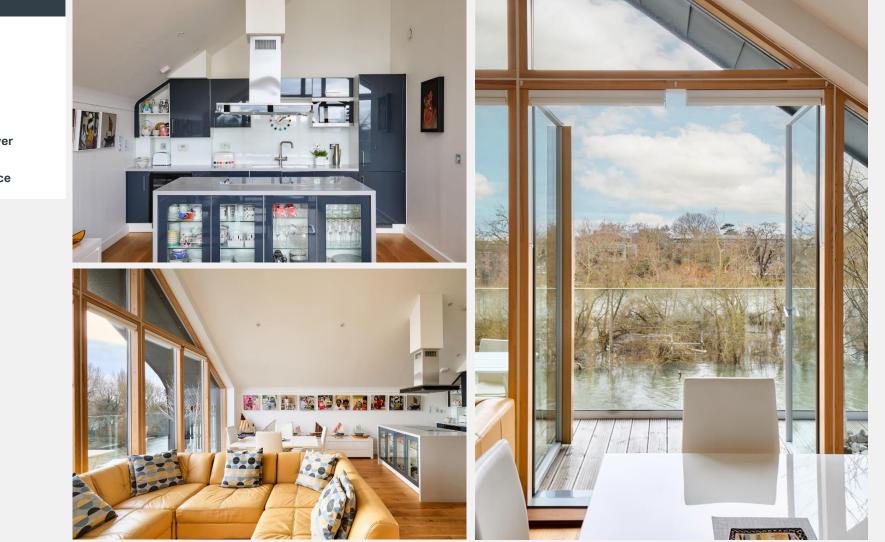

## Kew Bridge Road Brentford TW8

Perched on the banks of the River Thames, this exceptional penthouse offers over 1,000 sq. ft. of thoughtfully designed living space, with breathtaking views across the river and beyond. Defined by its clean lines and contemporary finishes, the home seamlessly combines style and functionality. The principal living area is anchored by dramatic floor-to-ceiling apex windows that flood the space with natural light. An open-plan kitchen, complete with a sleek breakfast bar and dining area, opens onto a sweeping roof terrace

— a remarkable extension of the living space, perfect for taking in panoramic views of the Thames, Kew Bridge, and the London skyline. The two generous double bedrooms include a serene principal suite suite overlooking the river, featuring bespoke built-in wardrobes and a refined en suite shower room. A second terrace at the rear of the property offers a quiet retreat, while additional features such as a utility cupboard, air circulation system, and a secure underground parking space ensure a balance of luxury and practicality.