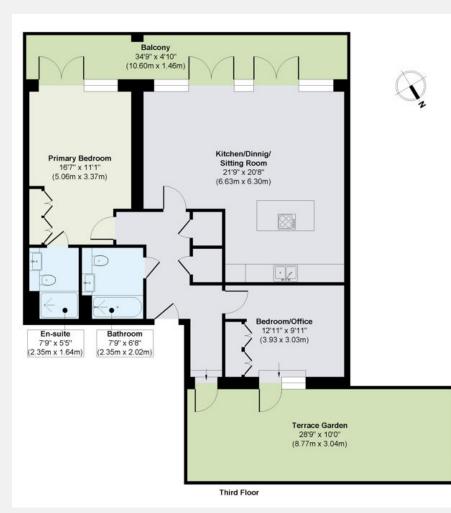

## Kew Bridge Road Brentford TW8

Perched on the banks of the River Thames, this exceptional penthouse offers over 1,000 sq. ft. of thoughtfully designed living space, with breathtaking views across the river and beyond. Defined by its clean lines and contemporary finishes, the home seamlessly combines style and functionality. The principal living area is anchored by dramatic floor-to-ceiling apex windows that flood the space with natural light. An open-plan kitchen, complete with a sleek breakfast bar and dining area, opens onto a sweeping roof terrace

— a remarkable extension of the living space, perfect for taking in panoramic views of the Thames, Kew Bridge, and the London skyline. The two generous double bedrooms include a serene principal suite suite overlooking the river, featuring bespoke built-in wardrobes and a refined en suite shower room. A second terrace at the rear of the property offers a quiet retreat, while additional features such as a utility cupboard, air circulation system, and a secure underground parking space ensure a balance of luxury and practicality.

## KEY FEATURES

- Two bedroom penthouse
- An open-plan kitchen
- Breakfast bar and dining area
- Bespoke built-in wardrobes
- Floor-to-ceiling apex windows
- Breathtaking views across the River Thames
- Secure underground parking space

## RIVER**HOMES**

West London Branch 28 Thames Road London W4 3RJ 020 8995 0500 www.riverhomes.co.uk

| KEY INFORMATION   |                              |
|-------------------|------------------------------|
| Local authority:  | London Borough of Hounslow   |
| Internal area:    | 1,003 sq. ft. / 93.18 sq. m. |
| No. of bedrooms:  | 2                            |
| Council tax band: | F                            |
| Service charge:   | £4,090 per annum approx.     |
| Ground rent:      | £350 per annum approx.       |
| Lease length:     | 116 years approx.            |