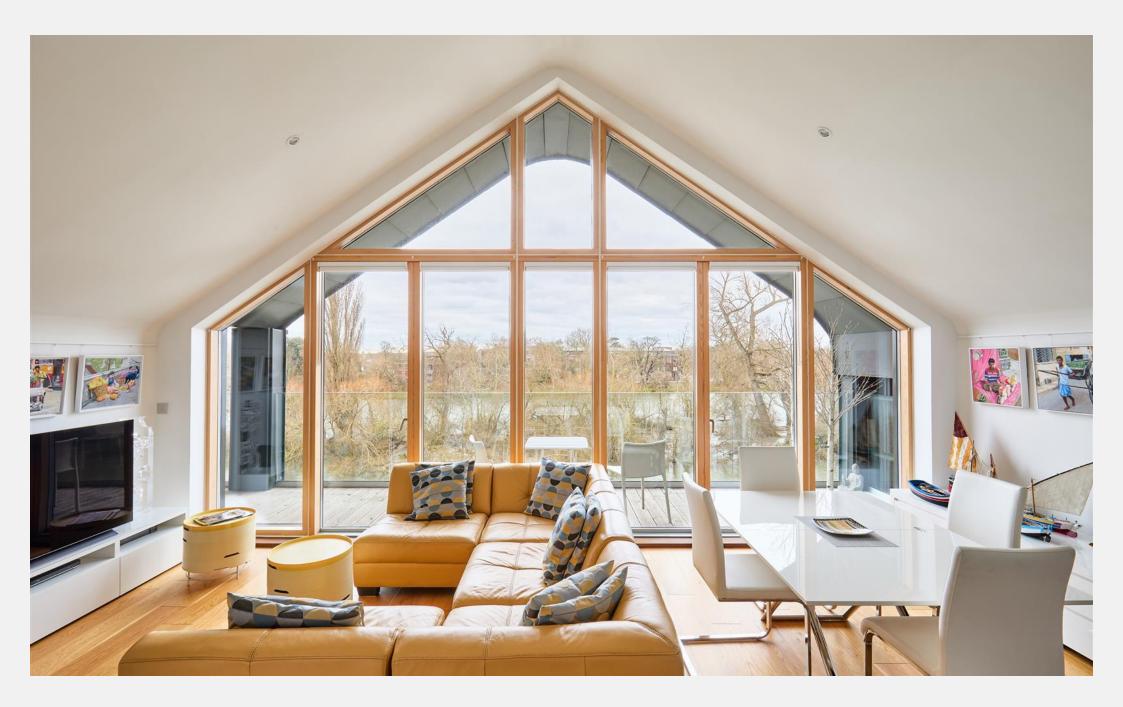

## Kew Bridge Road Brentford TW8

Perched on the banks of the River Thames, this exceptional penthouse offers over 1,000 sq. ft. of thoughtfully designed living space, with breathtaking views across the river and beyond. Defined by its clean lines and contemporary finishes, the home seamlessly combines style and functionality. The principal living area is anchored by dramatic floor-to-ceiling apex windows that flood the space with natural light. An open-plan kitchen, complete with a sleek breakfast bar and dining area, opens onto a sweeping roof terrace

— a remarkable extension of the living space, perfect for taking in panoramic views of the Thames, Kew Bridge, and the London skyline. The two generous double bedrooms include a serene principal suite suite overlooking the river, featuring bespoke built-in wardrobes and a refined en suite shower room. A second terrace at the rear of the property offers a quiet retreat, while additional features such as a utility cupboard, air circulation system, and a secure underground parking space ensure a balance of luxury and practicality.