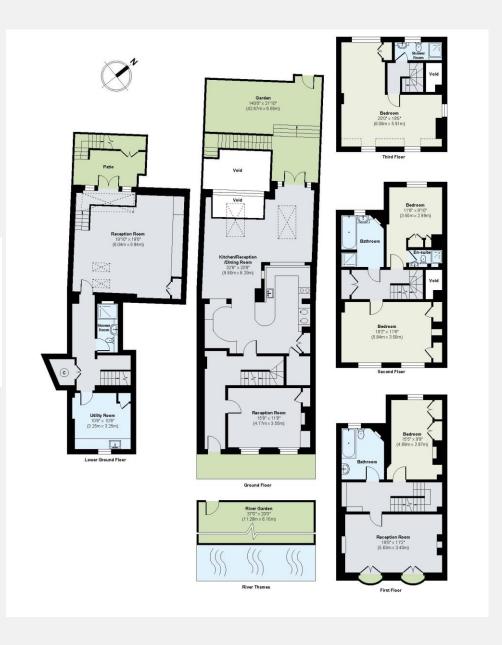

## **Chiswick Mall Chiswick W4**

RiverHomes is delighted to offer this magnificent rear access, lower ground: utility room; shower Georgian Grade 2 listed townhouse on exclusive Chiswick Mall. This four bedroom family home located on the Chiswick Riviera with uninterrupted sweeping one hundred and eighty degree views of the River Thames in West London. The property is a veritable "Tardis" with a discreet frontage opening up into a large family en suite shower room and special views. Finally, home of over 300 sq. m.

Ground floor: living room, large kitchen diner opening up to a large mature 140ft garden with room large reception room and courtyard. First floor: large reception room (with beautiful river views) bedroom one and bathroom; second floor bedroom two, overlooking the river (with en suite shower room) and bedroom three and family bathroom. Top floor large master bedroom with the property comes with a river garden with 37ft river frontage and potential to moor (STPP).

### **KEY INFORMATION**

**Local authority:** London Borough of Hounslow

**Internal area:** 3,250 sq. ft. / 301.90 sq. m.

**Tenure:** Freehold

Number of bedrooms: 5

Tax band: G