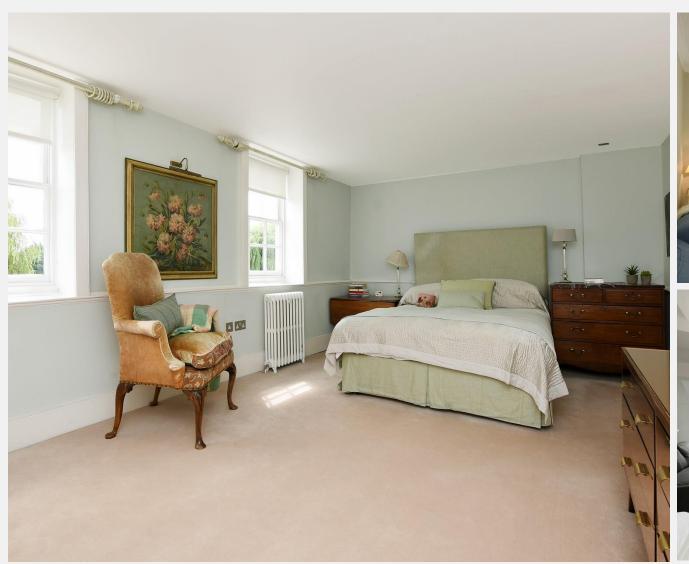

Ground floor: living room, large kitchen diner opening up to a large mature 140ft garden with room large reception room and courtyard. First floor: large reception room (with beautiful river views) bedroom one and bathroom; second floor bedroom two, overlooking the river (with en suite shower room) and bedroom three and family bathroom. Top floor large master bedroom with the property comes with a river garden with 37ft river frontage and potential to moor (STPP).