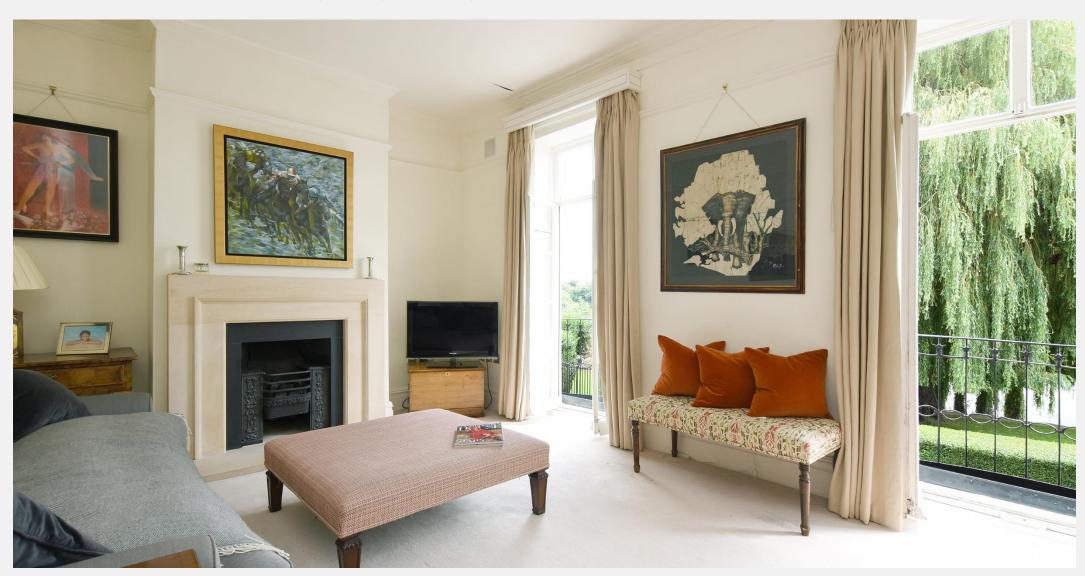

Ground floor: living room, large kitchen diner opening up to a large mature 140ft garden with room large reception room and courtyard. First floor: large reception room (with beautiful river views) bedroom one and bathroom; second floor bedroom two, overlooking the river (with en suite shower room) and bedroom three and family bathroom. Top floor large master bedroom with the property comes with a river garden with 37ft river frontage and potential to moor (STPP).