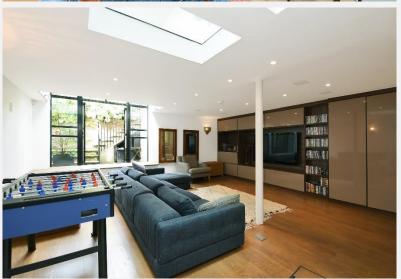

Ground floor: living room, large kitchen diner opening up to a large mature 140ft garden with room large reception room and courtyard. First floor: large reception room (with beautiful river views) bedroom one and bathroom; second floor bedroom two, overlooking the river (with en suite shower room) and bedroom three and family bathroom. Top floor large master bedroom with the property comes with a river garden with 37ft river frontage and potential to moor (STPP).