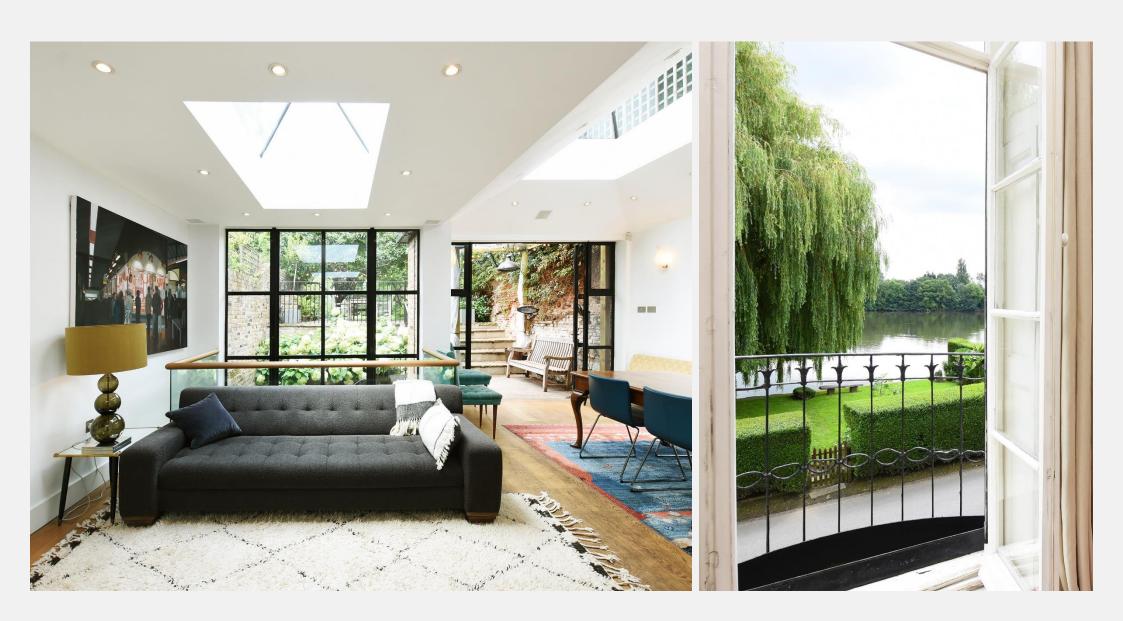

Ground floor: living room, large kitchen diner opening up to a large mature 140ft garden with room large reception room and courtyard. First floor: large reception room (with beautiful river views) bedroom one and bathroom; second floor bedroom two, overlooking the river (with en suite shower room) and bedroom three and family bathroom. Top floor large master bedroom with the property comes with a river garden with 37ft river frontage and potential to moor (STPP).

### **KEY FEATURES**

Georgian grade II listed townhouse

Four bedrooms

140 ft. garden with rear access

**Beautiful River views** 

37 ft. river garden

Potential to moor (STPP)