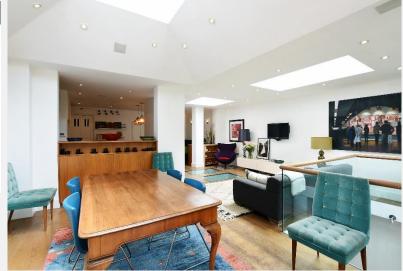

Ground floor: living room, large kitchen diner opening up to a large mature 140ft garden with room large reception room and courtyard. First floor: large reception room (with beautiful river views) bedroom one and bathroom; second floor bedroom two, overlooking the river (with en suite shower room) and bedroom three and family bathroom. Top floor large master bedroom with the property comes with a river garden with 37ft river frontage and potential to moor (STPP).