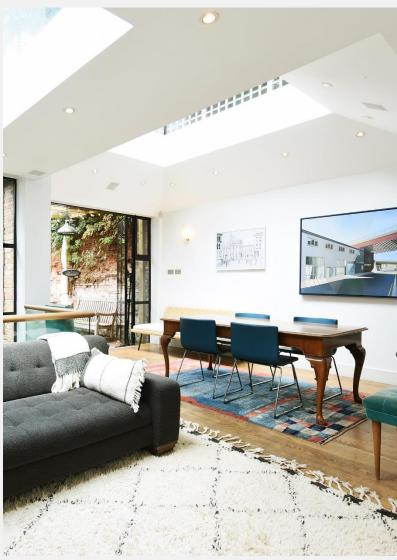

Ground floor: living room, large kitchen diner opening up to a large mature 140ft garden with room large reception room and courtyard. First floor: large reception room (with beautiful river views) bedroom one and bathroom; second floor bedroom two, overlooking the river (with en suite shower room) and bedroom three and family bathroom. Top floor large master bedroom with the property comes with a river garden with 37ft river frontage and potential to moor (STPP).