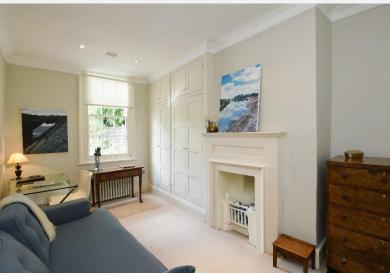

Ground floor: living room, large kitchen diner opening up to a large mature 140ft garden with room large reception room and courtyard. First floor: large reception room (with beautiful river views) bedroom one and bathroom; second floor bedroom two, overlooking the river (with en suite shower room) and bedroom three and family bathroom. Top floor large master bedroom with the property comes with a river garden with 37ft river frontage and potential to moor (STPP).