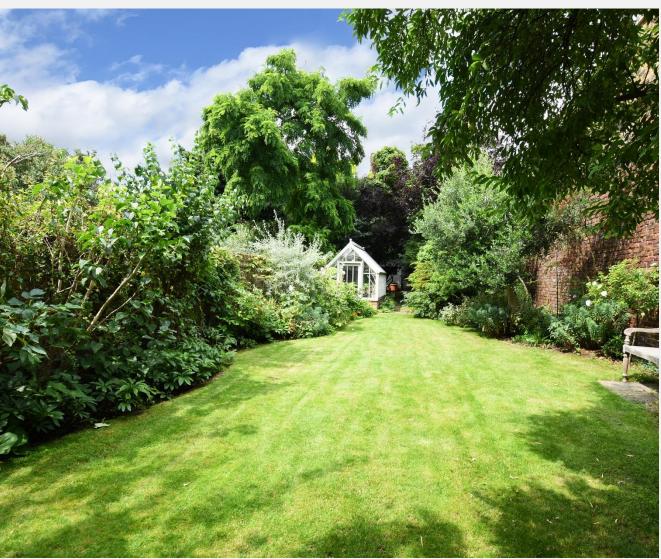

Ground floor: living room, large kitchen diner opening up to a large mature 140ft garden with room large reception room and courtyard. First floor: large reception room (with beautiful river views) bedroom one and bathroom; second floor bedroom two, overlooking the river (with en suite shower room) and bedroom three and family bathroom. Top floor large master bedroom with the property comes with a river garden with 37ft river frontage and potential to moor (STPP).

### **KEY FEATURES**

Georgian grade II listed townhouse

Four bedrooms

140 ft. garden with rear access

**Beautiful River views** 

37 ft. river garden

Potential to moor (STPP)