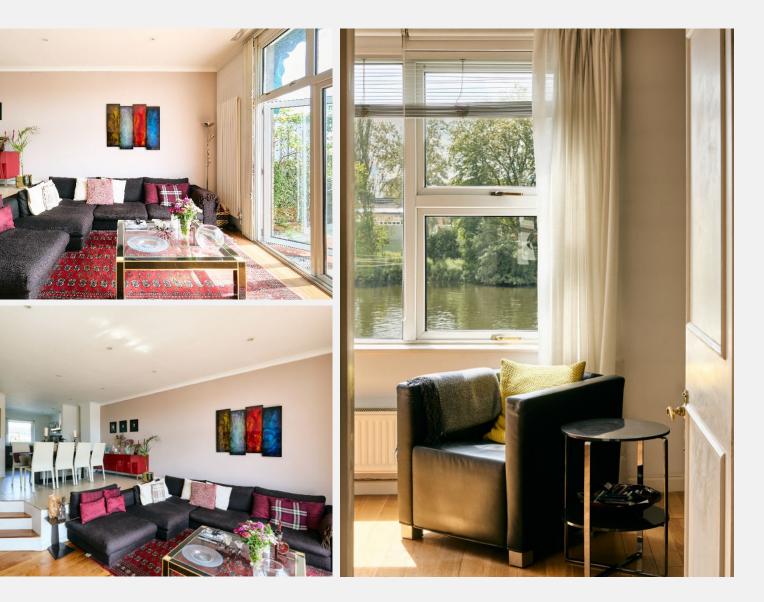

To the first floor is a large kitchen breakfast room and dining living area, which leads out onto the garden/patio area with uninterrupted river views. The second floor has two double family bathroom, and on the top floor is a stunning master suite with en suite bathroom, leading onto a magnificent balcony.