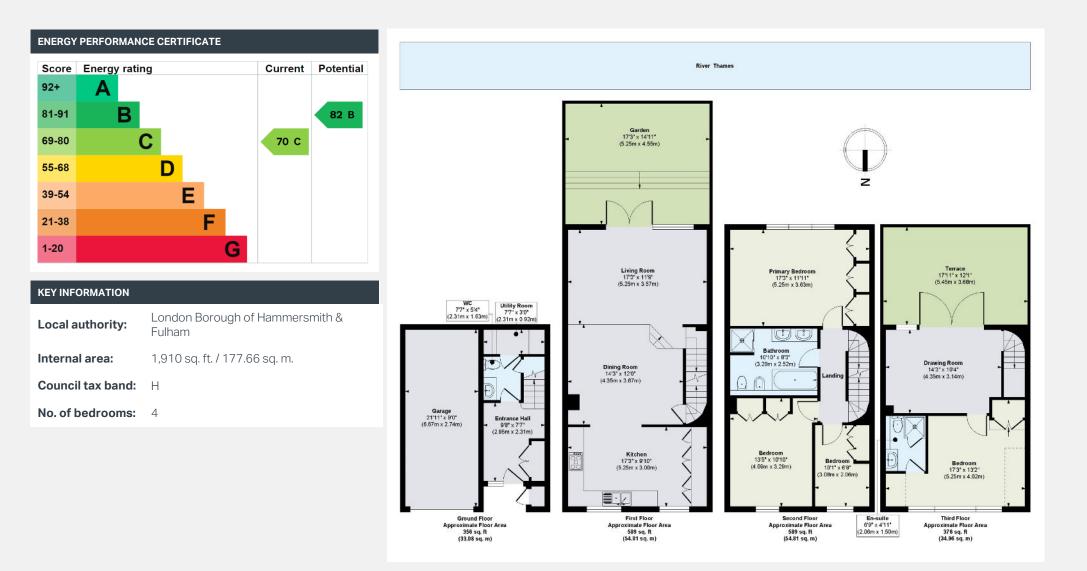

### **Lord Napier Place** Hammersmith W6

Perched on the edge of the River Thames with 180 degree views of the river is this magnificent four bedroom terraced town house. Lord Napier Place is located on Chiswick / Hammersmith borders with wonderful river walks and local river bedrooms, a third single bedroom/study and hostelries. Providing over 1,900 sq. ft. of versatile living accommodation, the property is laid out as follows: the ground floor comprises an and potential dressing room / fifth bedroom entrance hall which sits beside the integrated garage (which could be converted into further living space if desired), a utility room and cloakroom with toilet.

To the first floor is a large kitchen breakfast room and dining living area, which leads out onto the garden/patio area with uninterrupted river views. The second floor has two double family bathroom, and on the top floor is a stunning master suite with en suite bathroom, leading onto a magnificent balcony.

### Lord Napier Place Hammersmith W6

The second floor has two double bedrooms, a third single bedroom / study and family bathroom, and on the top floor is a stunning master suite with en suite bathroom, and potential dressing room/fifth bedroom leading onto a magnificent balcony. The property is presented in original condition, a blank canvas to create a modern family home for a generation.

#### **KEY FEATURES**

4 bedrooms

2 bathrooms

Over 1,900 sq. ft. of living space

Integrated garage

Uninterrupted 180 degree views of the river

River views from the private balcony & terrace

En suite master bedroom