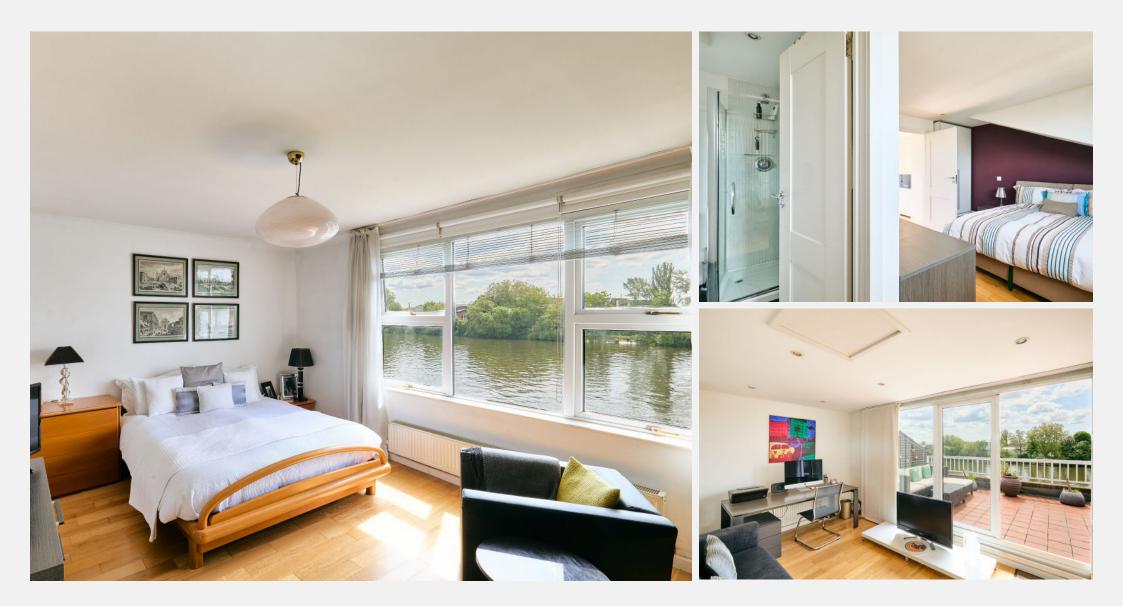

### **Lord Napier Place** Hammersmith W6

Perched on the edge of the River Thames with 180 degree views of the river is this magnificent four bedroom terraced town house. Lord Napier Place is located on Chiswick / Hammersmith borders with wonderful river walks and local river bedrooms, a third single bedroom/study and hostelries. Providing over 1,900 sq. ft. of versatile living accommodation, the property is laid out as follows: the ground floor comprises an and potential dressing room / fifth bedroom entrance hall which sits beside the integrated garage (which could be converted into further living space if desired), a utility room and cloakroom with toilet.

To the first floor is a large kitchen breakfast room and dining living area, which leads out onto the garden/patio area with uninterrupted river views. The second floor has two double family bathroom, and on the top floor is a stunning master suite with en suite bathroom, leading onto a magnificent balcony.

### Lord Napier Place Hammersmith W6

The second floor has two double bedrooms, a third single bedroom / study and family bathroom, and on the top floor is a stunning master suite with en suite bathroom, and potential dressing room/fifth bedroom leading onto a magnificent balcony. The property is presented in original condition, a blank canvas to create a modern family home for a generation.

#### **KEY FEATURES**

4 bedrooms

2 bathrooms

Over 1,900 sq. ft. of living space

Integrated garage

Uninterrupted 180 degree views of the river

River views from the private balcony & terrace

En suite master bedroom