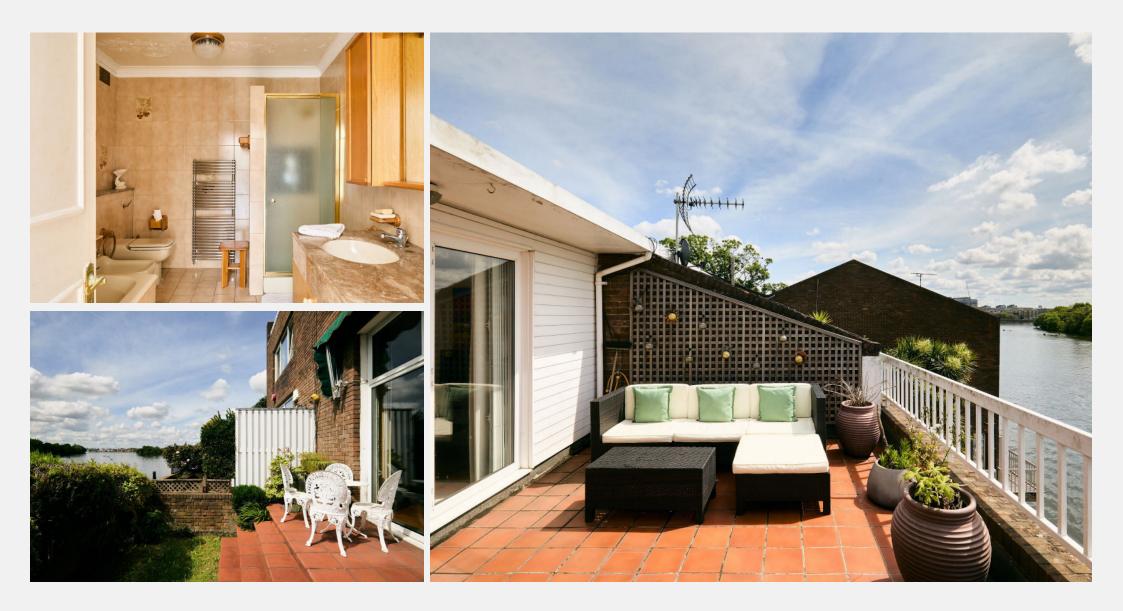

### **Lord Napier Place** Hammersmith W6

Perched on the edge of the River Thames with 180 degree views of the river is this magnificent four bedroom terraced town house. Lord Napier Place is located on Chiswick / Hammersmith borders with wonderful river walks and local river bedrooms, a third single bedroom/study and hostelries. Providing over 1,900 sq. ft. of versatile living accommodation, the property is laid out as follows: the ground floor comprises an and potential dressing room / fifth bedroom entrance hall which sits beside the integrated garage (which could be converted into further living space if desired), a utility room and cloakroom with toilet.

#### **KEY FEATURES**

4 bedrooms

2 bathrooms

Over 1,900 sq. ft. of living space

Integrated garage

Uninterrupted 180 degree views of the river

River views from the private balcony & terrace

En suite master bedroom