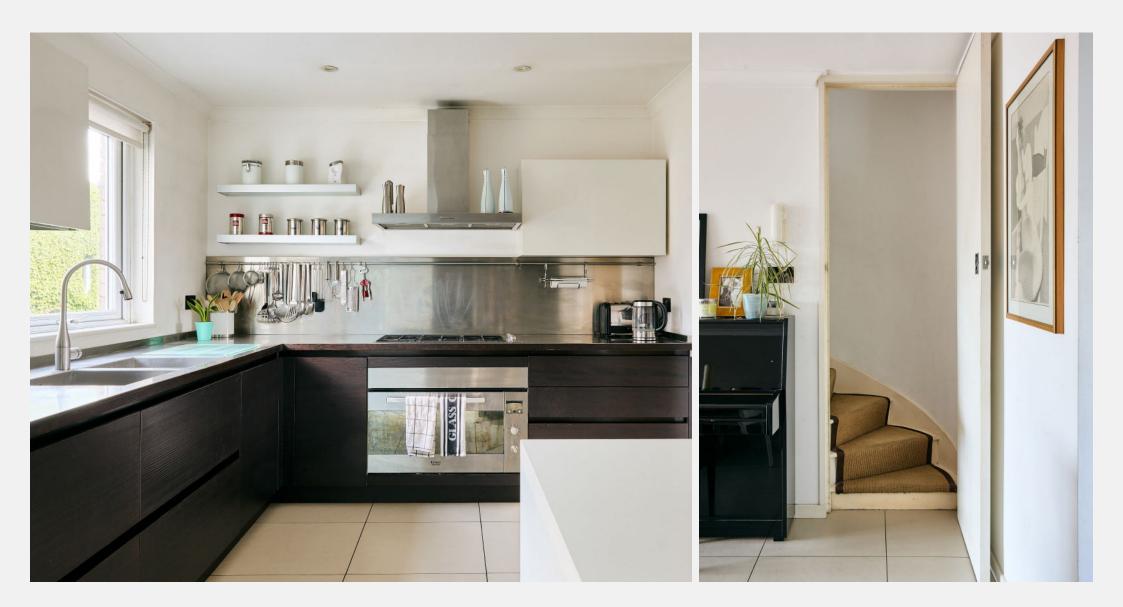

To the first floor is a large kitchen breakfast room and dining living area, which leads out onto the garden/patio area with uninterrupted river views. The second floor has two double family bathroom, and on the top floor is a stunning master suite with en suite bathroom, leading onto a magnificent balcony.