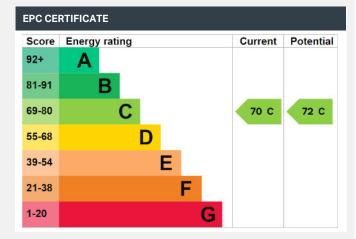

## **KEY INFORMATION**

**Local authority:** London Borough of Hounslow

**Internal area:** 509 sq. ft. / 47.30 sq. m.

**Available from:** 7<sup>th</sup> March 2025

Council tax band: D