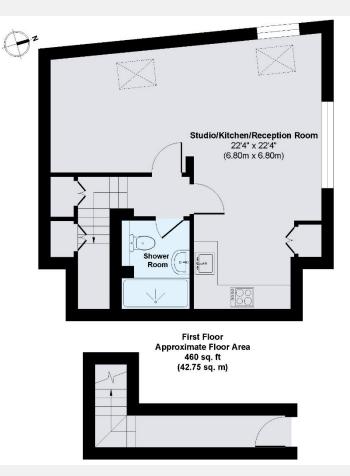

## **KEY INFORMATION**

**Local authority:** London Borough of Hounslow

**Internal area:** 509 sq. ft. / 47.30 sq. m.

**Available from:** 7<sup>th</sup> March 2025

Council tax band: D