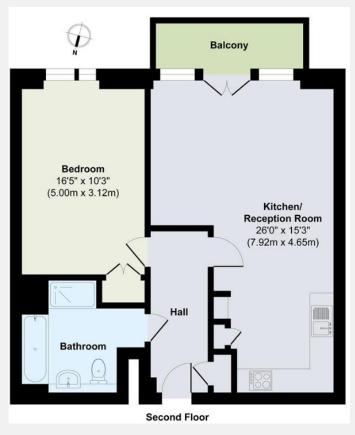

## RIVERHOMES

West London Branch 28 Thames Road London W4 3RJ 020 8995 0500 www.riverhomes.co.uk

A rare opportunity to acquire a stunning riverside apartment in the sought-after Ferry Quays development. Located within a lift-serviced building, this exceptional home offers a seamless blend of contemporary living and tranquil waterside views. The apartment features a generously proportioned double bedroom with built-in wardrobes, an open-plan kitchen and reception area that opens onto a large private terrace overlooking the river, and a modern family bathroom complete with a separate shower cubicle. Residents benefit from secure underground parking, the convenience of an on-site concierge, and a vibrant array of shops and restaurants just steps away.

## **KEY INFORMATION**

**Local authority:** London Brough of Hounslow

**Internal area:** 657 sq. ft. / 61.04 sq. m.

Council tax band:

**Service charge:** £6,950 per annum approx.

**Ground rent:** £175 per annum approx.