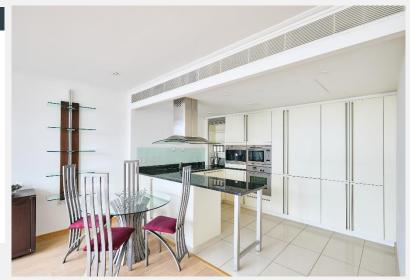

## **West India Quay Docklands E14**

This spacious 24th floor one bedroom apartment parking. This iconic tower is located in Canary has spectacular views of the London skyline. At Wharf & only moments away from the West India approximately 604 sq. ft., this apartment is far DLR station and Canary Wharf (Jubilee Line) larger than average and is finished to a high underground station. standard, with wood flooring and floor-to-ceiling windows. Tenants also benefit from secure parking for one car. With some of the best views of London from Docklands, No.1 West India Quay provides sumptuous living accommodation in one of the most sought-after areas in London. The property is finished to a very high standard and benefits from a 24 hour concierge and underground

## **KEY FEATURES**

1 bedroom

1 bathroom

Spacious 24th floor apartment

Floor-to-ceiling windows

Secure underground parking for one car

Direct views of the dock and London

skyline