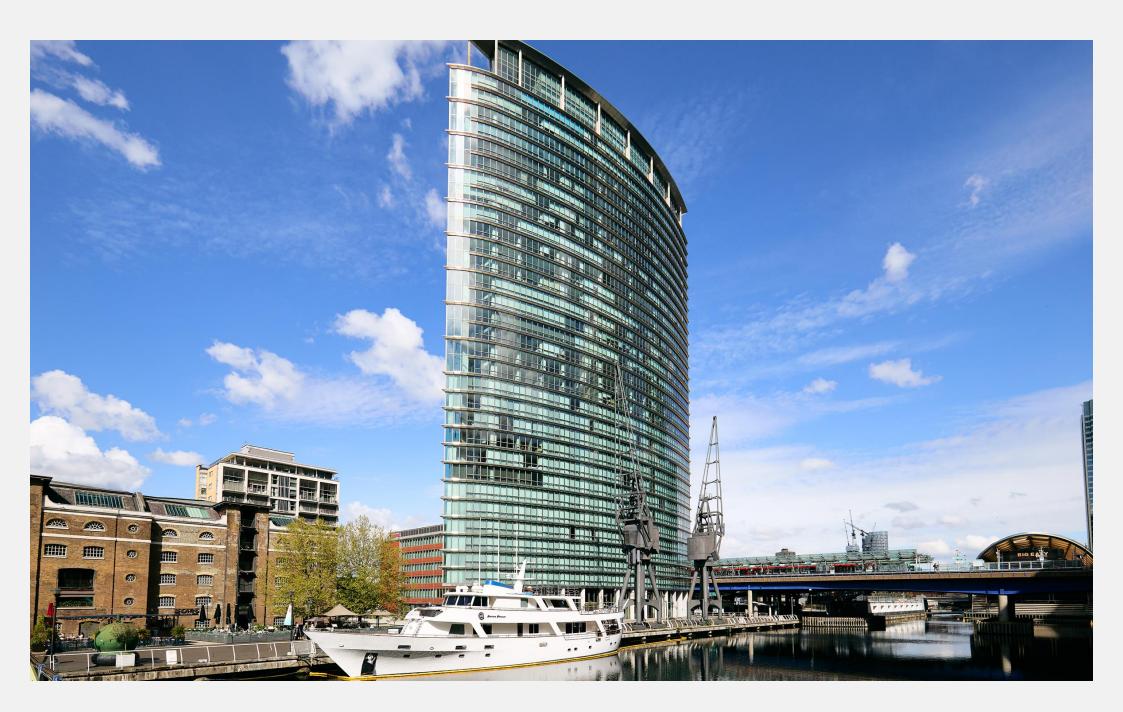

## **West India Quay Docklands E14**

This spacious 24th floor one bedroom apartment parking. This iconic tower is located in Canary has spectacular views of the London skyline. At Wharf & only moments away from the West India approximately 604 sq. ft., this apartment is far DLR station and Canary Wharf (Jubilee Line) larger than average and is finished to a high underground station. standard, with wood flooring and floor-to-ceiling windows. Tenants also benefit from secure parking for one car. With some of the best views of London from Docklands, No.1 West India Quay provides sumptuous living accommodation in one of the most sought-after areas in London. The property is finished to a very high standard and benefits from a 24 hour concierge and underground

## **KEY FEATURES**

1 bedroom

1 bathroom

Spacious 24th floor apartment

Floor-to-ceiling windows

Secure underground parking for one car

Direct views of the dock and London

skyline