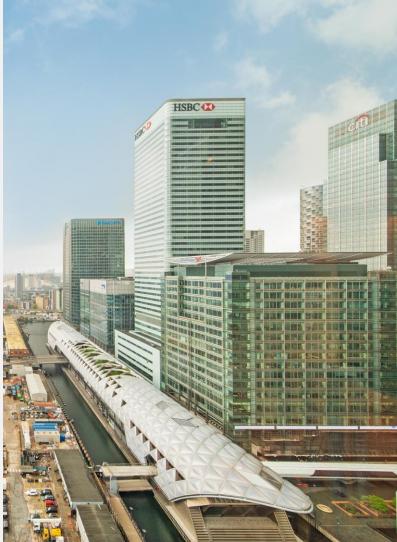

## **West India Quay Docklands E14**

This spacious 24th floor one bedroom apartment parking. This iconic tower is located in Canary has spectacular views of the London skyline. At Wharf & only moments away from the West India approximately 604 sq. ft., this apartment is far DLR station and Canary Wharf (Jubilee Line) larger than average and is finished to a high underground station. standard, with wood flooring and floor-to-ceiling windows. Tenants also benefit from secure parking for one car. With some of the best views of London from Docklands, No.1 West India Quay provides sumptuous living accommodation in one of the most sought-after areas in London. The property is finished to a very high standard and benefits from a 24 hour concierge and underground

## **KEY FEATURES**

1 bedroom

1 bathroom

Spacious 24th floor apartment

Floor-to-ceiling windows

Secure underground parking for one car

Direct views of the dock and London

skyline