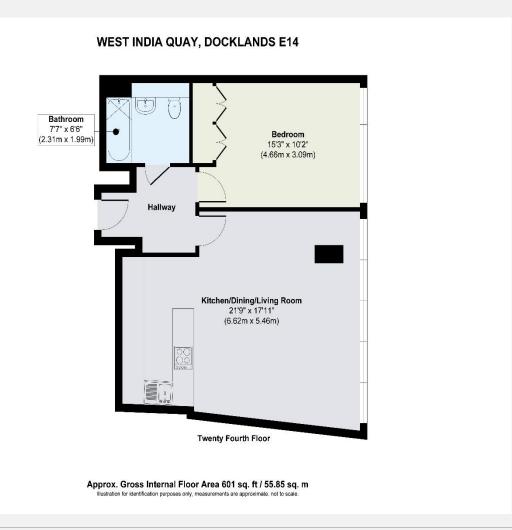

## **KEY INFORMATION**

**Local authority:** London Borough of Tower Hamlets

**Internal area:** 601 sq. ft. / 55.85 sq. m.

Council tax:

**Available:** 19<sup>th</sup> February 2025

No. of bedrooms: 1