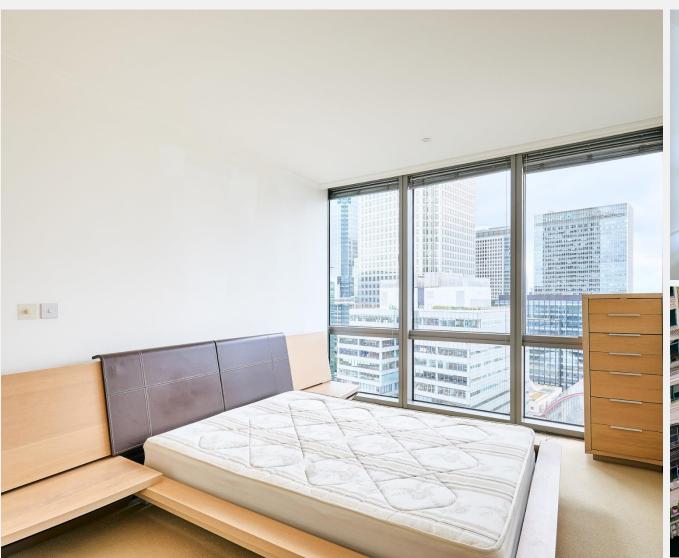

## **West India Quay Docklands E14**

This spacious 24th floor one bedroom apartment parking. This iconic tower is located in Canary has spectacular views of the London skyline. At Wharf & only moments away from the West India approximately 604 sq. ft., this apartment is far DLR station and Canary Wharf (Jubilee Line) larger than average and is finished to a high underground station. standard, with wood flooring and floor-to-ceiling windows. Tenants also benefit from secure parking for one car. With some of the best views of London from Docklands, No.1 West India Quay provides sumptuous living accommodation in one of the most sought-after areas in London. The property is finished to a very high standard and benefits from a 24 hour concierge and underground

## **KEY FEATURES**

1 bedroom

1 bathroom

Spacious 24th floor apartment

Floor-to-ceiling windows

Secure underground parking for one car

Direct views of the dock and London

skyline