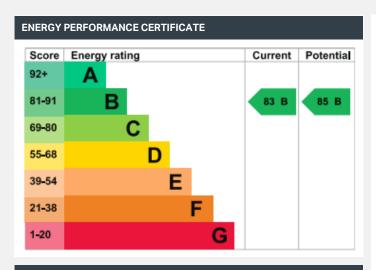

## **KEY INFORMATION**

**Local authority:** London Borough of Tower Hamlets

**Internal area:** 601 sq. ft. / 55.85 sq. m.

Council tax:

**Available:** 19<sup>th</sup> February 2025

No. of bedrooms: 1