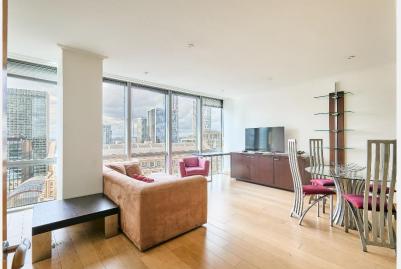

## **West India Quay Docklands E14**

This spacious 24th floor one bedroom apartment parking. This iconic tower is located in Canary has spectacular views of the London skyline. At Wharf & only moments away from the West India approximately 604 sq. ft., this apartment is far DLR station and Canary Wharf (Jubilee Line) larger than average and is finished to a high underground station. standard, with wood flooring and floor-to-ceiling windows. Tenants also benefit from secure parking for one car. With some of the best views of London from Docklands, No.1 West India Quay provides sumptuous living accommodation in one of the most sought-after areas in London. The property is finished to a very high standard and benefits from a 24 hour concierge and underground

## **KEY FEATURES**

1 bedroom

1 bathroom

Spacious 24th floor apartment

Floor-to-ceiling windows

Secure underground parking for one car

Direct views of the dock and London

skyline