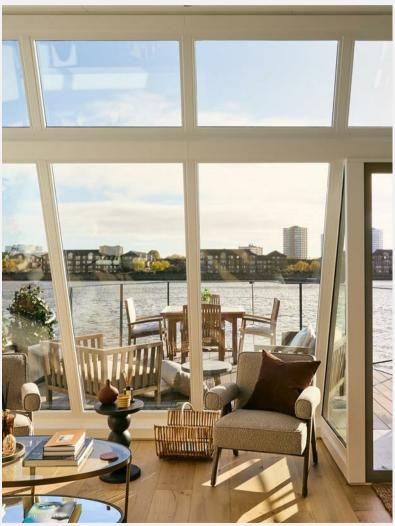

## KEY FEATURES

- Two Bedroom Houseboat
- Two Bathrooms
- Panoramic river views
- Fully refurbished throughout to high standard
- Air Conditioning
- Mains water, electricity, sewerage and highspeed internet
- Reception and Night Watchman
- On-site maintenance team
- Conveniently located close to shops, restaurants and public transport