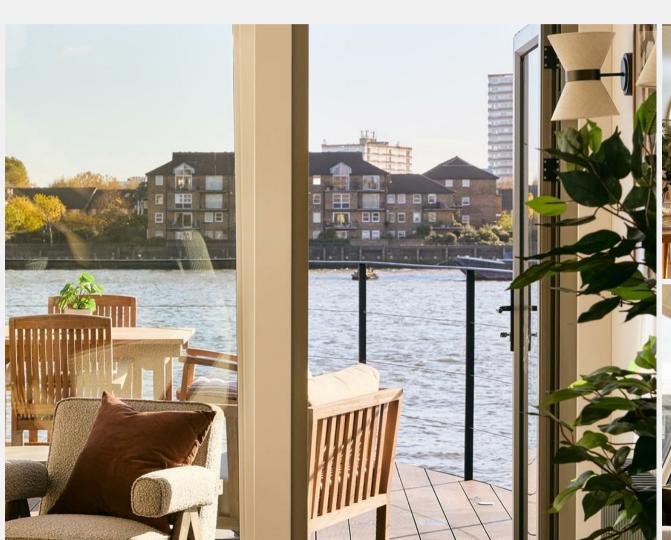

## KEY FEATURES

- Two Bedroom Houseboat
- Two Bathrooms
- Panoramic river views
- Fully refurbished throughout to high standard
- Air Conditioning
- Mains water, electricity, sewerage and highspeed internet
- Reception and Night Watchman
- On-site maintenance team
- Conveniently located close to shops, restaurants and public transport