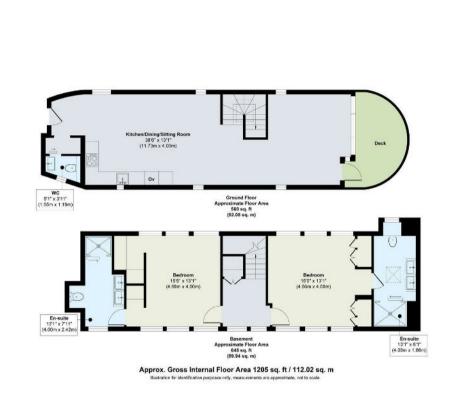

#### **KEY INFORMATION**

Local Authority: Kensington and Chelsea

Internal Area: 1205.00 sq ft

Garden Area: acre(s)

No of Bedroooms: 2

World Waterside Ltd trading as riverhomes for themselves and its clients give notice that 1: They are not authorised to make or give any representations or warranties in relation to the property either here or elsewhere, either on their own behalf or on behalf of their client or otherwise. 2: These particulars do not form part of any offer or contract and must not be relied upon as statements or representations of fact. Any areas, measurements or distances are approximate. The text, photographs and plans are for guidance only and are not necessarily comprehensive. 3: It should not be assumed that the property has all necessary planning, building regulation or other consents and any services, equipment or facilities have not been tested. 4: Lease details, service charges, ground rent (where applicable) and council tax are given as a guide only and should be checked and confirmed by your Solicitor prior to exchange of contracts. 5: They assume no responsibility and any intending purchasers or tenants must satisfy themselves by inspection or otherwise as to the correctness of each of the statements contained within these particulars. If you require clarification of any points please contact us.