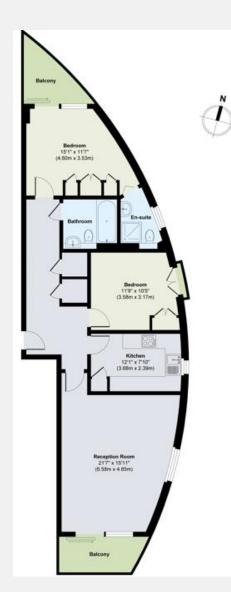

## RIVER**HOMES**

West London Branch 28 Thames Road London W4 3RJ 020 8995 0500 www.riverhomes.co.uk

A splendid 922 sq. ft. two bedroom apartment boasting lovely views towards the River Thames in the popular Holland Gardens development. Spacious reception/dining room with wood floors and sliding patio doors to a terrace with river views, modern fullyfitted kitchen with integrated appliances, master bedroom with built-in wardrobe, en suite shower room and patio door to a further balcony, second double bedroom with built-in wardrobe and family bathroom. Further benefits include on-site porter, use of the residents' gym, sauna and leisure facilities and secure underground parking.

## **KEY INFORMATION**

| Local authority: | London Borough of Hounslow  |
|------------------|-----------------------------|
| Internal area:   | 922 sq. ft. / 85.65 sq. m.  |
| Tax Band:        | E                           |
| Service charge:  | £5,317.38 per annum approx. |
| Lease length:    | 976 years approx.           |
| Ground rent:     | £250 per annum approx.      |