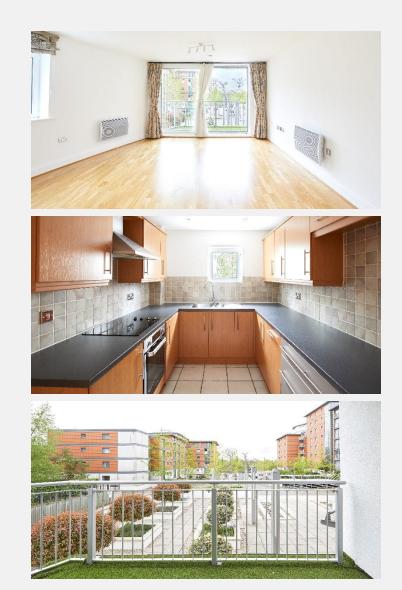

## RIVER**HOMES**

West London Branch 28 Thames Road London W4 3RJ 020 8995 0500 www.riverhomes.co.uk

A splendid 922 sq. ft. two bedroom apartment boasting lovely views towards the River Thames in the popular Holland Gardens development. Spacious reception/dining room with wood floors and sliding patio doors to a terrace with river views, modern fullyfitted kitchen with integrated appliances, master bedroom with built-in wardrobe, en suite shower room and patio door to a further balcony, second double bedroom with built-in wardrobe and family bathroom. Further benefits include on-site porter, use of the residents' gym, sauna and leisure facilities and secure underground parking.