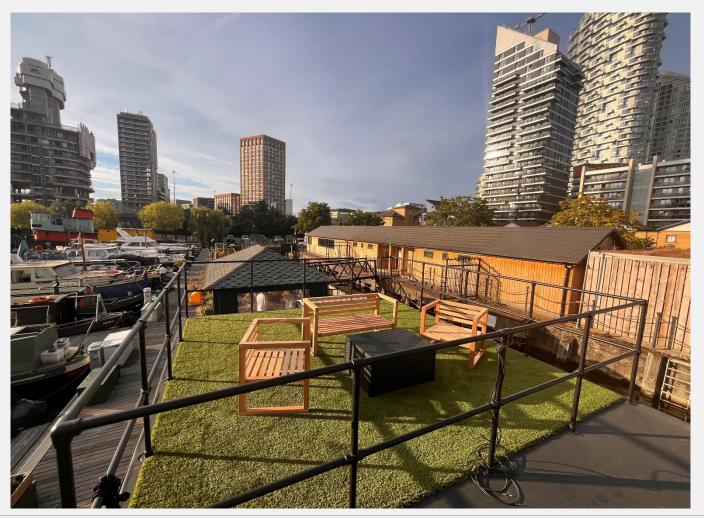

The houseboat is fully insulated to meet building regulations and is equipped with heating, ensuring a comfortable living environment year-round. It boasts

used 'off-grid'.

The highlight has to be your own private roof terrace, ideal for sunbathing, dining al fresco, or simply enjoying the scenic views of the marina.