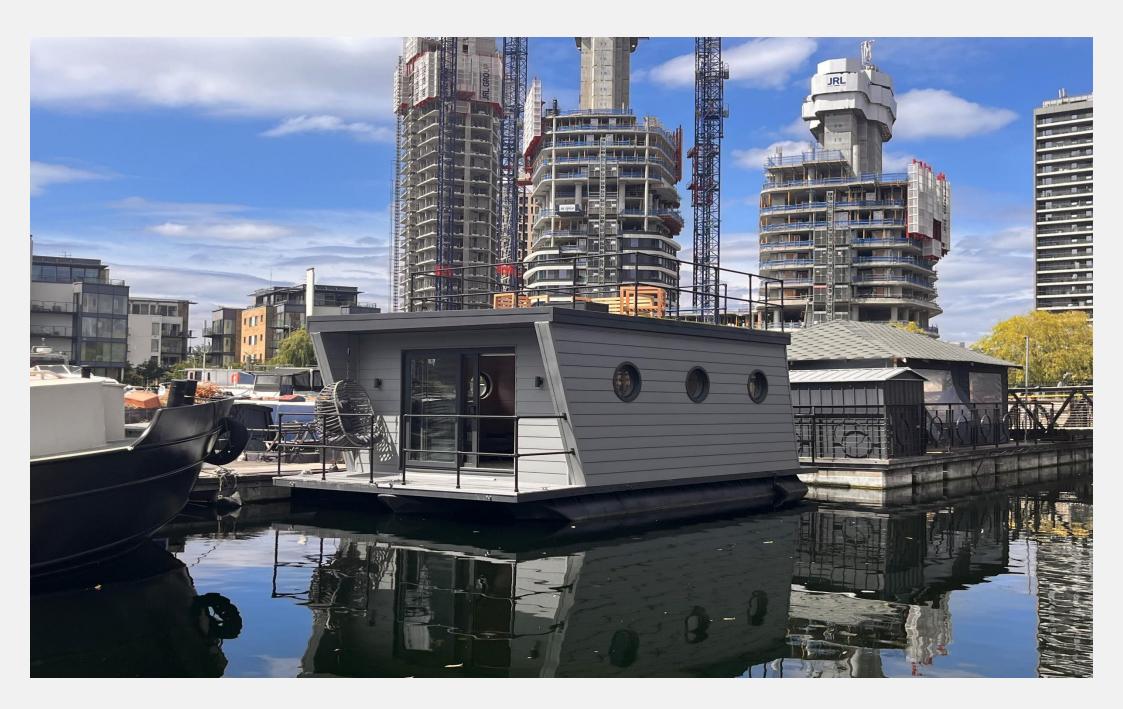

## **Poplar Waterside & Marina** Poplar E14

Step aboard this extraordinary floating home, just minutes from Canary an electric propulsion system and a mains water connection, and can also be Wharf. Seamlessly blending comfort and convenience, Nautilus is sure to impress with its bespoke specifications and handcrafted interiors - the perfect pied-à-terre!

This is a unique opportunity to acquire a bespoke water home, conveniently located at Poplar Marina. This perfectly designed one-bedroom home features a fitted kitchenette with integrated appliances and ample cupboard space, a modern bathroom with an electric flush toilet and shower, and a contemporary styled living space.

The houseboat is fully insulated to meet building regulations and is equipped with heating, ensuring a comfortable living environment year-round. It boasts

used 'off-grid'.

The highlight has to be your own private roof terrace, ideal for sunbathing, dining al fresco, or simply enjoying the scenic views of the marina.

Location: Poplar Marina is just a short walk from the Canary Wharf estate, with its wide array of shops, restaurants, and entertainment options. The marina is well connected to the DLR, Jubilee Line, and Elizabeth Line. The current mooring enjoys a sunny southerly aspect in a quiet part of the marina.