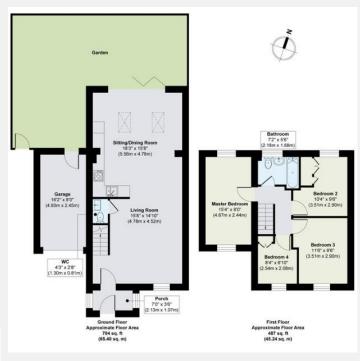

## **KEY INFORMATION**

**Local authority:** London Borough of Hounslow

**Internal area:** 1,191 sq. ft. / 110.64 sq. m.

No. of bedrooms: 4

Council tax band: F